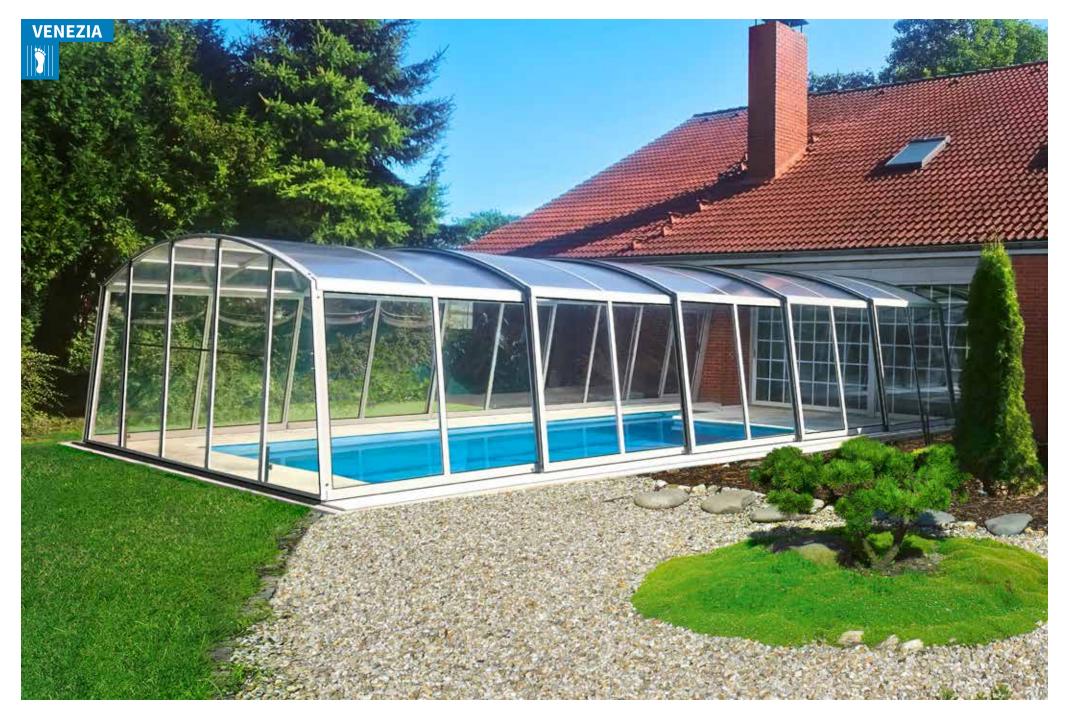

### **VENEZIA**

The design of Venezia is similar to the Imperia model from the low enclosure category, the difference being that this type provides enough space for you to walk under. Another specific for this type is a frame made of aluminium profiles which have the greatest load-bearing capacity and rigidity of all the pool enclosure models. This attractive model is preferred by many customers due to its shape and large internal space. It ensures a pleasant time in your pool on hot and also cooler days.