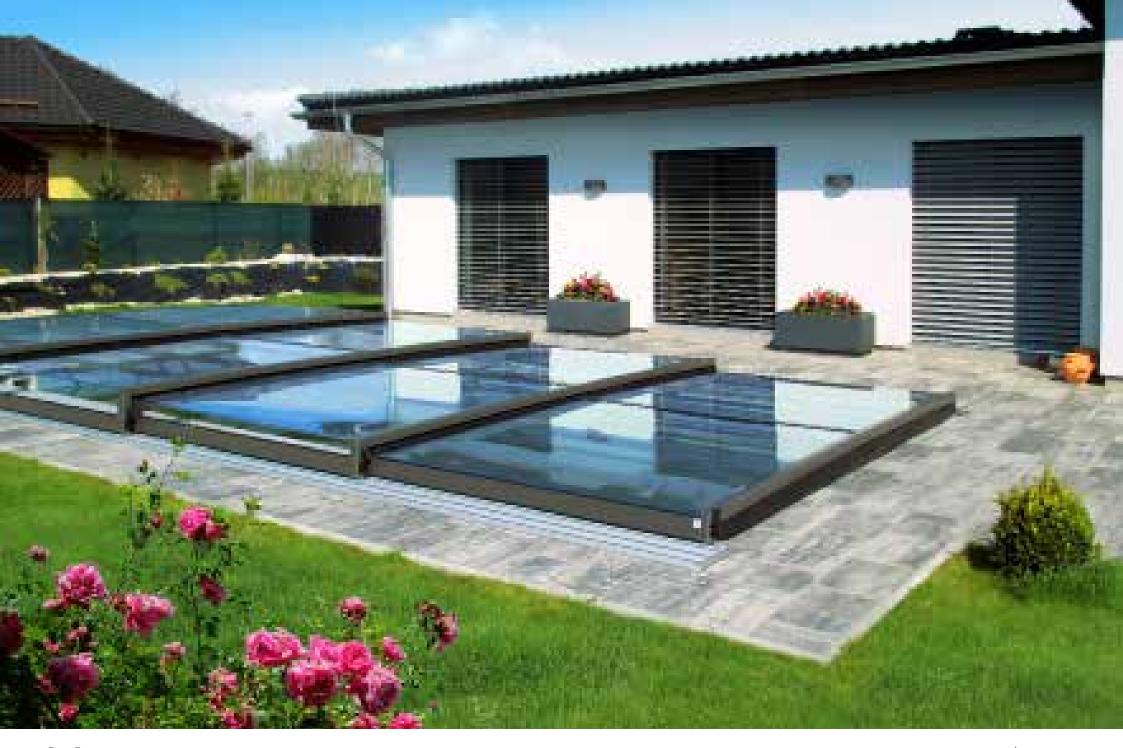

### **TERRA**

width: 9ft 10" - 19ft 8" / height: 11" - 2ft 10" / length: on request

## **TERRA** - invisible helper

**TERRA** is the lowest pool enclosure from ALUKOV's product range. This ultra low enclosure almost copies the ground surface. When all segments are either closed or open you always have undisturbed view over your garden.

Swimming pool enclosure **TERRA** has rail only on one side. This clever solution offers access without any barrier from three sides of the pool. As all ALUKOV enclosures, **TERRA** is incredibly easy to open and close withing seconds. Highest safety and customer made product is our standard.

Pool enclosure **TERRA** - have your pool under control and let **TERRA** blend in with your garden! Swimming pool enclosure is always supplied without the possibility of having an entrance door to the pool. This is due to its low height. This type of enclosure is not intended for use in a closed position.