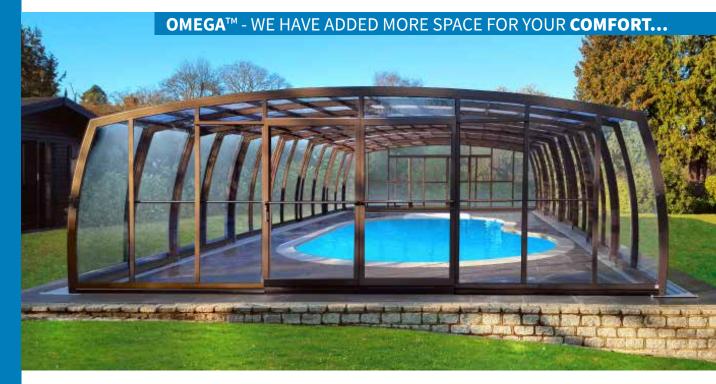

### **OMEGA**™

With an OMEGA™ enclosure, you get extra space as its frame allows the enclosure to be widened without the height being affected significantly. See p. 3