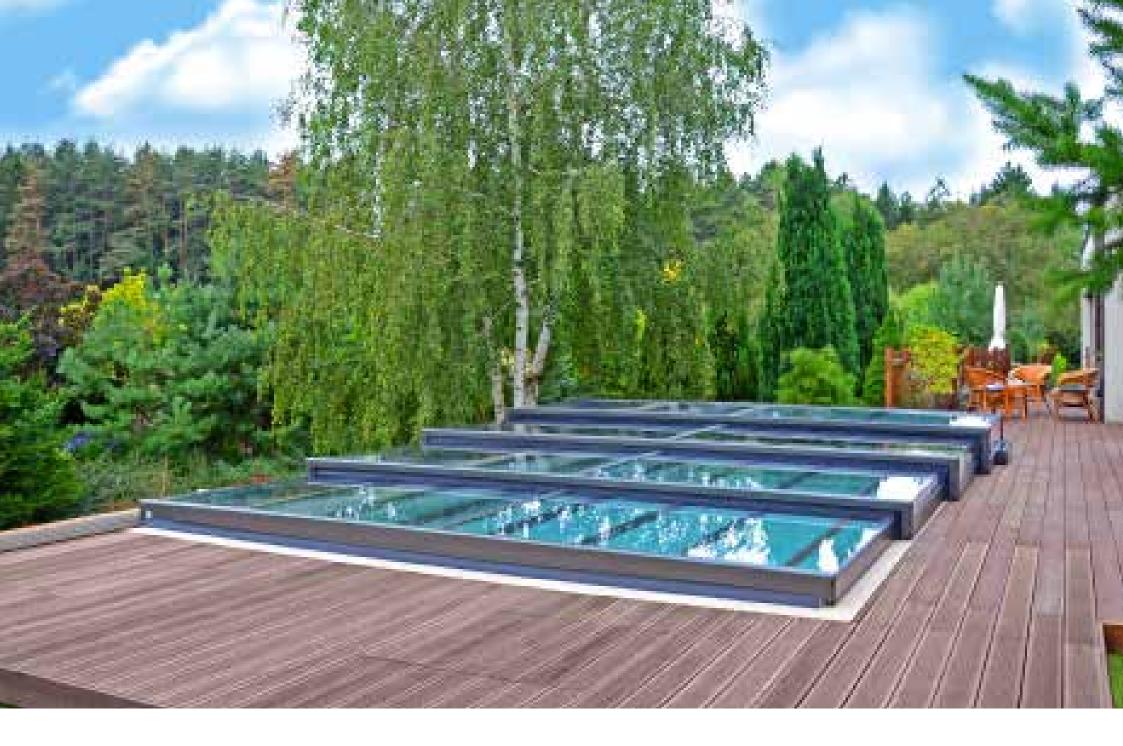

## TERRA PRIMA / VIVA PRIME - modern in every detail

**TERRA PRIME / VIVA PRIME** build on the proven and popular ultra low models **TERRA** and **VIVA**. With their height they rank as the lowest custom made pool enclosures.

**TERRA PRIME / VIVA PRIME** have been specially developed for comfortable electric sliding and for an even more intense feeling of rail free enclosure. For safe movement of individual segments of the enclosure, the system is equipped with short inconspicuous guide rails which are only under the smallest segment and for parking partially behind the pool. The surface around your pool stays free.

**TERRA PRIME / VIVA PRIME** have flat roof, so they are suitable for a clean architectural style and are very well proven in smaller gardens where the view is a priority.

**TERRA PRIME / VIVA PRIME** meets the snow load and wind resistance certifications, making them indispensable helper over your pool. Although you can hardly see the enclosure you can count on it. Swimming pool enclosure is always supplied without the possibility of having an entrance door to the pool. This is due to its low height. This type of enclosure is not intended for use in a closed position.