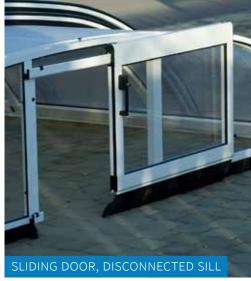

Y**

This model is suitable for use as a enclosure for swimming pools or hot tubs which are located right next to a house. Part of this enclosure rolls telescopically along rails fixed to the wall of the house (at the top) and to the tiles. The system allows for wide opening of internal areas.

## $\mathbf{STYLE}^{\mathsf{TM}}$

Enclosure STYLETM is designed to enclose pool and patio using existing standalone wall or walls of the house. The curvy design of profiles gives the enclosure graceful impression that is not intrusive and together with the wall forms a compact unit. Upper enclosure rail is placed on the vertical wall. The space between wall and pool is nicely enclosed and thus protected. .



STYLE™
CORSO™ ENTRY



Page 27 www.sunrooms-enclosures.com

## TECHNICAL **DETAILS**

















REAL COMFORT - TOP LOCKING CONTROL EASY UP PLUS

## SHAPES AND HEIGHT - POOL PROGRAM

WIDEST RANGE OF POOL ENCLOSURE ON THE MARKET



## **OPTIONS**

## **POLYCARBONATE**



Clear compact



Compact tinted



Embossed compact



Clear singlechamber



Tinted single-chamber



Clear threechamber

## **COLOURS OF ALUMINIUM PROFILE**



RAL 9006 silver



RAL 9010 white



DB 703 anthracite



Antique brown

## **RAILS**



**Natural elox** 

**Bronze elox** 





## **PLEASURE**



EXTENSION OF THE SEASON - extend the usage of your pool by an additional 5 months (2 months in autumn and 3 months in spring).



■ POOL COVERAGE - pool is protected from falling dirt and insects which helps with maintenance.



LESS CHEMICALS - enclosure keep the pool cleaner and reduces the usage of