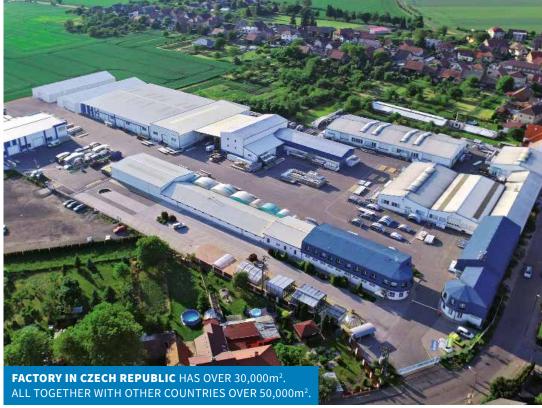

With vast financial investment and several years of developing telescopic enclosures, Alukov has proudly produced patented products. We work with reliable, tried and tested suppliers of high-quality materials, so that our products comply with the strictest criteria. The main factory is based in the Czech Republic and spreading over 325 000 sf.

Another plant was built in Slovakia and Hungary, with the area of 215 000 sf. Thanks to the large production volume (3,000 enclosures per year and 500 employees) we are one of the largest manufacturer of bespoke enclosures in the world. Our smart logistic system consists of a modern vehicle fleet of 30 trucks, 5 service vehicles and 20 cars. The quality of our products has been certified by experts in the area of quality control ISO 9001, ISO 14001 and by the French research institute in Paris (Laboratoire National D'essais) since 2005. Our swimming pool enclosures comply with the safety and quality standard NF P90-309.