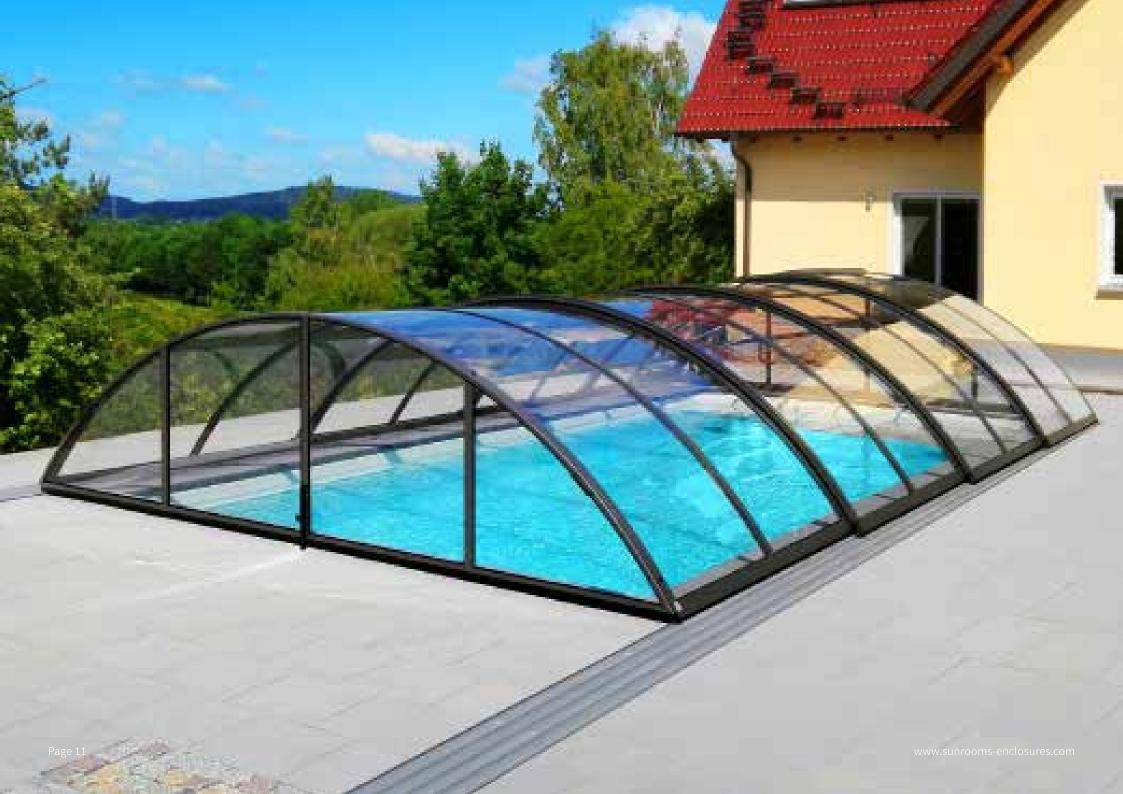

## MEDIUM-HEIGHT RANGE

The well-known doctrine of the "golden mean" is quite appropriate in this case. Models in the medium-height range are designed by the designers in ALUKOV in such a way as to combine the best of low and high enclosures. They thus represent a universal solution for clients who are looking for a enclosure which is mindful of the design of their yard yet high enough to offer freedom of movement in the central section of the covered swimming pool. Simplicity of operation of the enclosure is ensured by a system for retracting the segments which allows them to be easily moved in both directions. If the rails are extended, the whole enclosure can be telescopically retracted right away from the pool area.

### **UNIVERSE**

The wider models of this type have a roof height which you can walk under allowing you to get changed before you swim or dry off afterwards right under the enclosure. Sliding or swinging doors can be fitted to the front and back walls. Side-mounted sliding doors can be fitted into the side walls of the highest or lowest segment.

### **TROPEA**

The spacious hall offered by this model allows you to move freely in the central section of the covered area. The enclosure walls can be manufactured from compact polycarbonate which is clear as glass. Thanks to this, the enclosure blends into its surroundings. This means that you can enjoy a view of your yard even from a covered swimming pool and not lose sight of where your children are playing even for a moment. This enclosure represents a compromise between the spacious LAGUNA and the low ELEGANT.