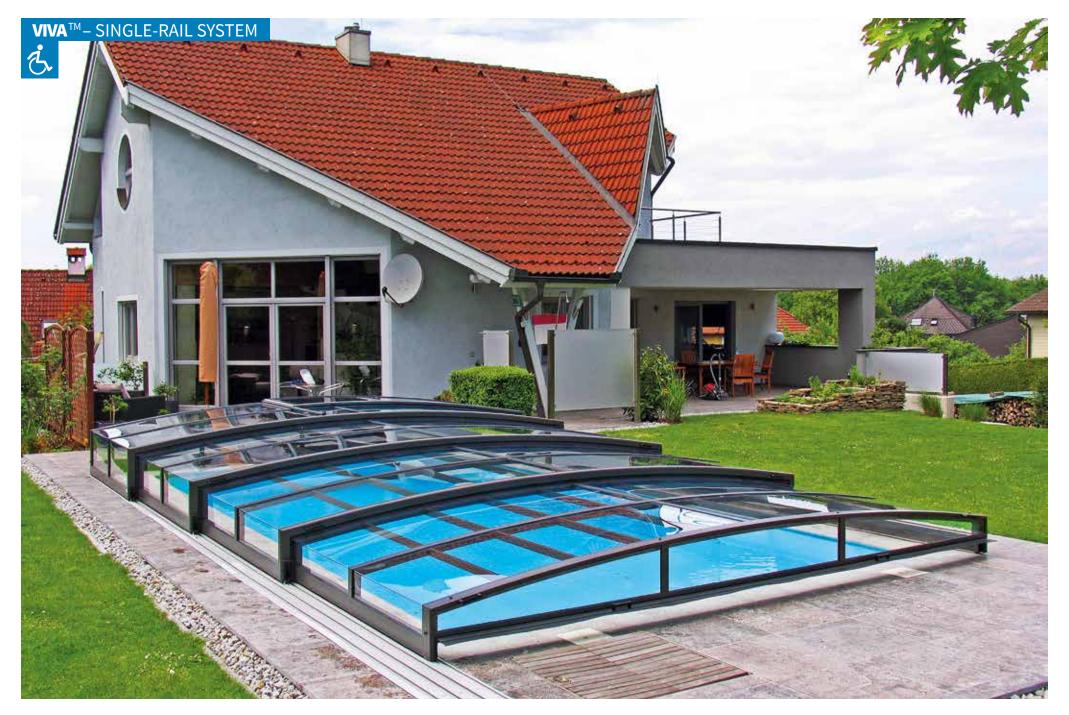

## **VIVA**<sup>TM</sup>

A successful model providing disabled access which runs along a rail on one side only. This means that your pool is fully accessible from three sides by people with mobility issues. Together with the CORONA model, this is one of the very lowest enclosures in the low range.