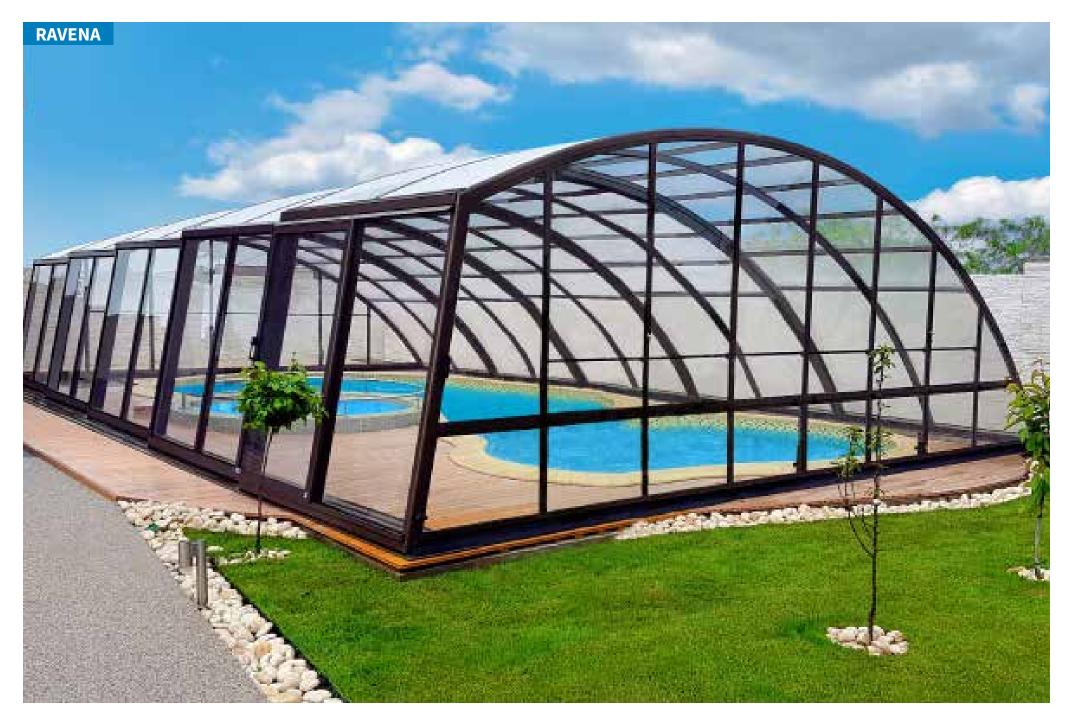

## **RAVENA**

For clients who are looking for the ideal size to functionality ratio, this enclosure model is the optimum solution. This concerns a combination of vertical walls enclosing the ground at an angle of approx. 80° and arched segments. The shape of the enclosure allows for unrestricted movement around 3 sides of the pool. A sliding door is located in the vertical side wall and a sliding or swing door can be fitted into the front or back wall. This model is especially attractive for swimming pools located next to buildings or walls. Thanks to the modern design and novel appearance, this model is very popular and in great demand among clients.