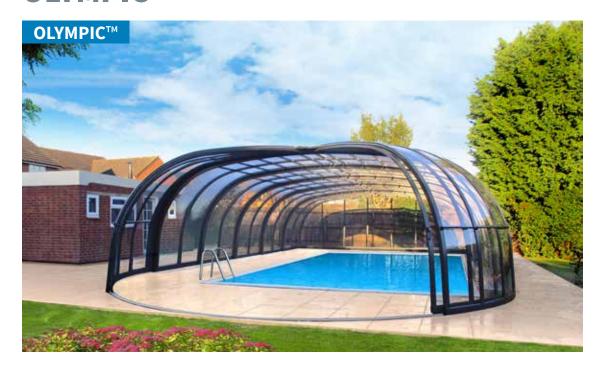

## **OLYMPIC**<sup>TM</sup>

The TOP product from Pool and Spa Enclosures Company, which catches your eye with its exceptional design and novel appearance. Its frame is made up of 1 or 2 semi-domes (circular sections) which complement the standard shape of the enclosure segments. The main advantage of this model is the possibility of moving freely around the whole of the covered area. The system for retraction of the segments allows you to easily retract them in both directions. The retracting part of each semi-dome can be opened from the center. Opening and closing of the enclosure can be easily managed by one person. Electric motors

can also be used to retract the enclosure. The aluminium enclosures can be supplied in a very attractive color option, imitation wood, which is particularly impressive on large pool enclosure models like this.