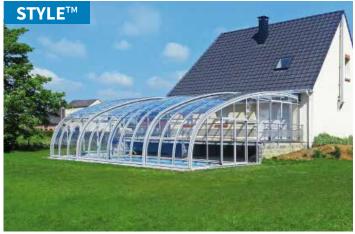

## $\mathbf{STYLE}^{\mathsf{TM}}$

Enclosure STYLETM is designed to enclose pool and patio using existing standalone wall or walls of the house. The curvy design of profiles gives the enclosure graceful impression that is not intrusive and together with the wall forms a compact unit. Upper enclosure rail is placed on the vertical wall. The space between wall and pool is nicely enclosed and thus protected. .

STYLE™
CORSO™ ENTRY

Page 27 www.sunrooms-enclosures.com