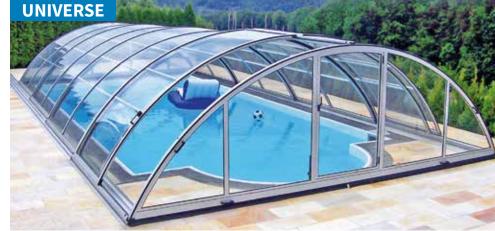

### **UNIVERSE**

The wider models of this type have a roof height which you can walk under allowing you to get changed before you swim or dry off afterwards right under the enclosure. Sliding or swinging doors can be fitted to the front and back walls. Side-mounted sliding doors can be fitted into the side walls of the highest or lowest segment.

Enclosure maximum width and height is dependent on wind and snow loads in your area. We offer various sizes of aluminum profiles to sustain required loads.