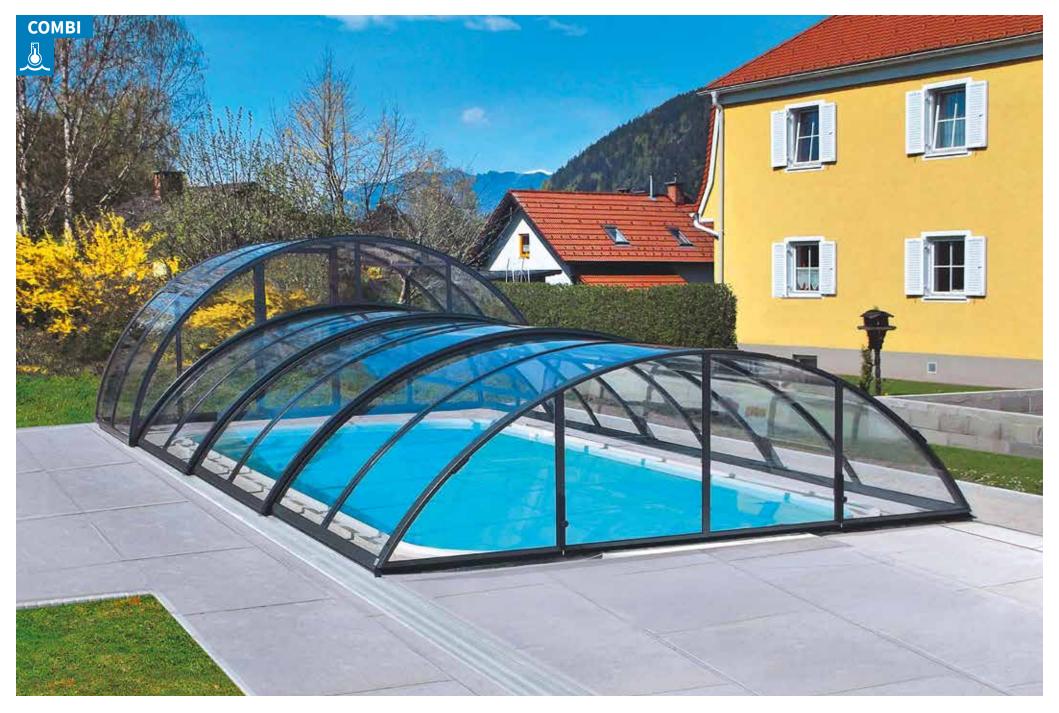

## **COMBI, ATYPICAL**

This concerns a frame combining two to three standard types of enclosure. You can thus easily achieve the ideal combination of a protective function for the pool and a spacious entrance segment or conventional elongated shape with a semi-dome. Combination of low segments and one or two higher segments is most popular.

COMBI

Page 23 www.sunrooms-enclosures.com