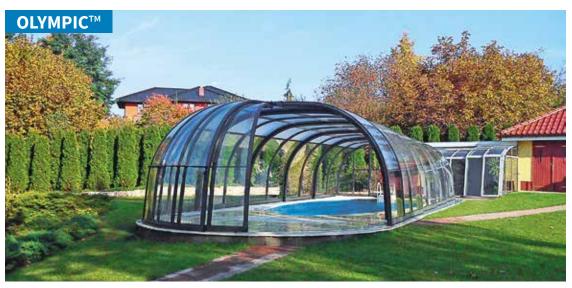

## **OLYMPIC**<sup>TM</sup>

The TOP product from Pool and Spa Enclosures Company, which catches your eye with its exceptional design and novel appearance. Its frame is made up of 1 or 2 semi-domes (circular sections) which complement the standard shape of the enclosure segments. The main advantage of this model is the possibility of moving freely around the whole of the covered area. The system for retraction of the segments allows you to easily retract them in both directions. The retracting part of each semi-dome can be opened from the center. Opening and closing of the enclosure can be easily managed by one person. Electric motors

can also be used to retract the enclosure. The aluminium enclosures can be supplied in a very attractive color option, imitation wood, which is particularly impressive on large pool enclosure models like this.