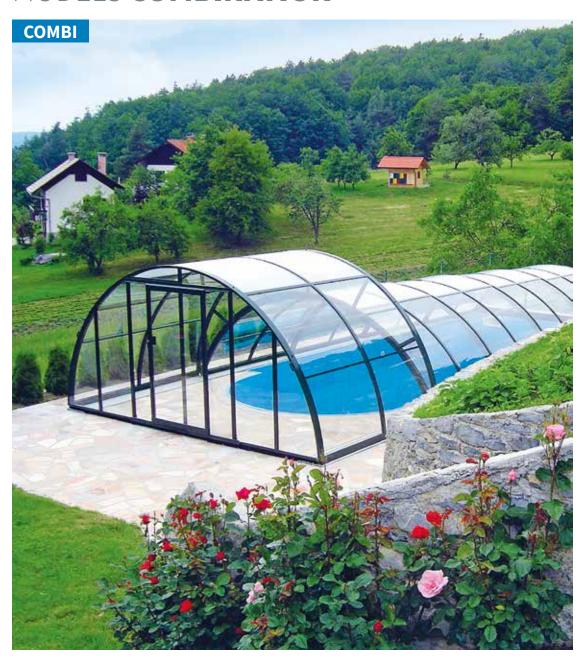

## **COMBI, ATYPICAL**

This concerns a frame combining two to three standard types of enclosure. You can thus easily achieve the ideal combination of a protective function for the pool and a spacious entrance segment or conventional elongated shape with a semi-dome. Combination of low segments and one or two higher segments is most popular.

COMBI

Page 23 www.sunrooms-enclosures.com