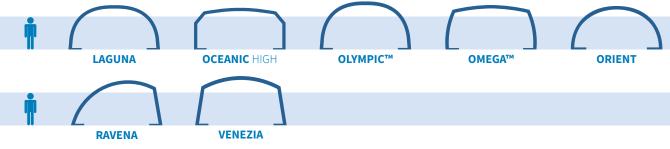

### **LAGUNA**

This spacious enclosure can be used not only to cover your swimming pool, but also as a "lounge" where you can relax comfortably with your family or friends out of the wind after swimming. Positioning of the enclosure away from the pool area is ensured by an ingenious system which allows you to easily retract the frame in both directions.

## **OCEANIC HIGH MODEL**

Inside an OCEANIC – high model enclosure you will have almost as much space as on the open sea. The attractively designed enclosure where the roof joins onto vertical walls is in part sloping and in part curved. A wonderful centerpiece for your yard.

### **OMEGA**™

With an OMEGA™ enclosure, you get extra space as its frame allows the enclosure to be widened without the height being affected significantly. See p. 3

### **ORIENT**

A fascinating frame similar to those seen in the fairy tale "One Thousand and One Nights" or in countries in the Orient. The hemispherical shape helps maintain the temperature. The movable part of the enclosure can be easily retracted along the rail. This system allows you to uncover more than ¼ of the swimming pool which regulates the temperature on hot days and at the same time allows sunshine to fall directly onto the swimming pool.

## **RAVENA**

For clients who are looking for the ideal size to functionality ratio, this enclosure model is the optimum solution. This concerns a combination of vertical walls enclosing the ground at an angle of approx. 80° and arched segments. The shape of the enclosure allows for unrestricted movement around 3 sides of the pool. A sliding door is located in the vertical side wall and a sliding or swing door can be fitted into the front or back wall. This model is especially attractive for swimming pools located next to buildings or walls. Thanks to the modern design and novel appearance, this model is very popular and in great demand among clients.

### **VENEZIA**

The design of Venezia is similar to the Imperia model from the low enclosure category, the difference being that this type provides enough space for you to walk under. Another specific for this type is a frame made of aluminium profiles which have the greatest load-bearing capacity and rigidity of all the pool enclosure models. This attractive model is preferred by many customers due to its shape and large internal space. It ensures a pleasant time in your pool on hot and also cooler days.