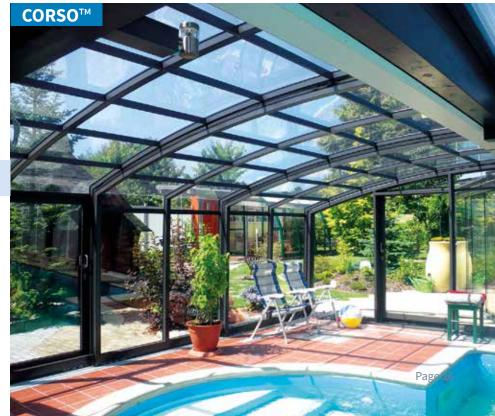

## HOT TUB ENCLOSURES CORSO™

## CORSO™

The Corso is the ideal solution for swimming pools that are positioned close to a property.

Width, length and height as requested based on wind and snow load requirements.

CORSO™