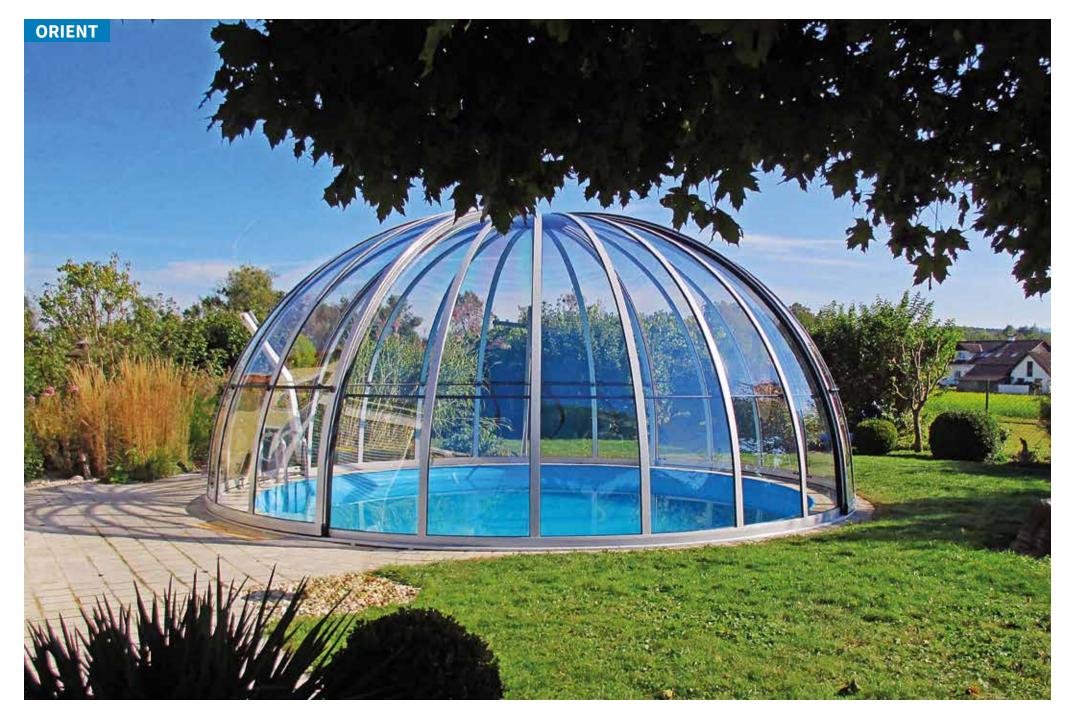

### **ORIENT**

A fascinating frame similar to those seen in the fairy tale "One Thousand and One Nights" or in countries in the Orient. The hemispherical shape helps maintain the temperature. The movable part of the enclosure can be easily retracted along the rail. This system allows you to uncover more than ¼ of the swimming pool which regulates the temperature on hot days and at the same time allows sunshine to fall directly onto the swimming pool.