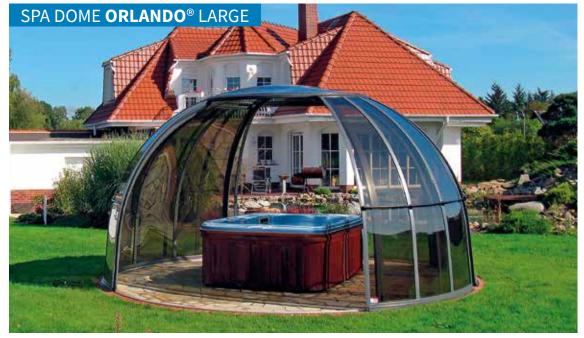

### SPA DOME ORLANDO® SMALL / LARGE

Should light shine into the area where your hot tub is, should you be able to see in or would you prefer a more discreet design? The original frame of this model is created using aluminium profiles which have a Komaxit powder coating. The panels between these profiles can come in several forms. Thanks to material called compact polycarbonate, we can create panels for you which are clear, translucent or have a discreet bronze (smoked) coloring. This enclosure is made up of peripheral sections, door sections and a canopy. The dome which is created is set on a circular rail which allows for rotation around 360° in both directions (Only for the **SPA DOME ORLANDO** SMALL). This model is characterised by ease of assembly, the basis of which is anchoring of the rail to a firm foundation which could for example be concrete or ceramic tiles.

**SPA DOME ORLANDO**® SMALL: Height: 7'6" / Diameter: 13'6" SPA DOME ORLANDO® LARGE: Height: 8'10" / Diameter: 16'5"