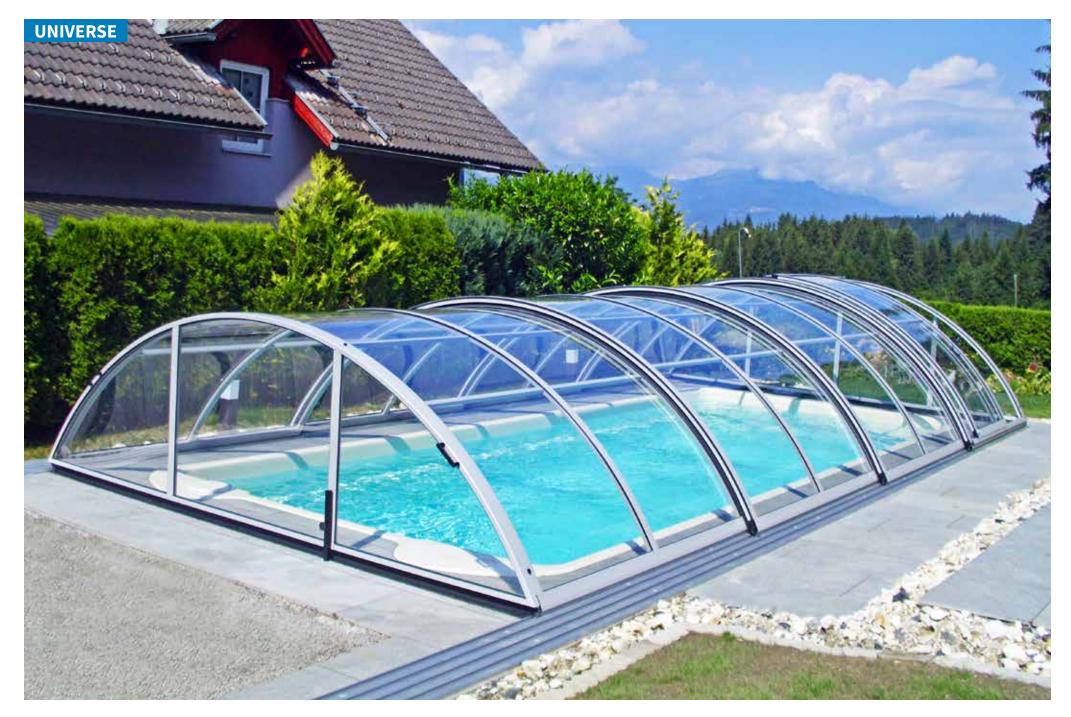

### **UNIVERSE**

The wider models of this type have a roof height which you can walk under allowing you to get changed before you swim or dry off afterwards right under the enclosure. Sliding or swinging doors can be fitted to the front and back walls. Side-mounted sliding doors can be fitted into the side walls of the highest or lowest segment.

Enclosure maximum width and height is dependent on wind and snow loads in your area. We offer various sizes of aluminum profiles to sustain required loads.