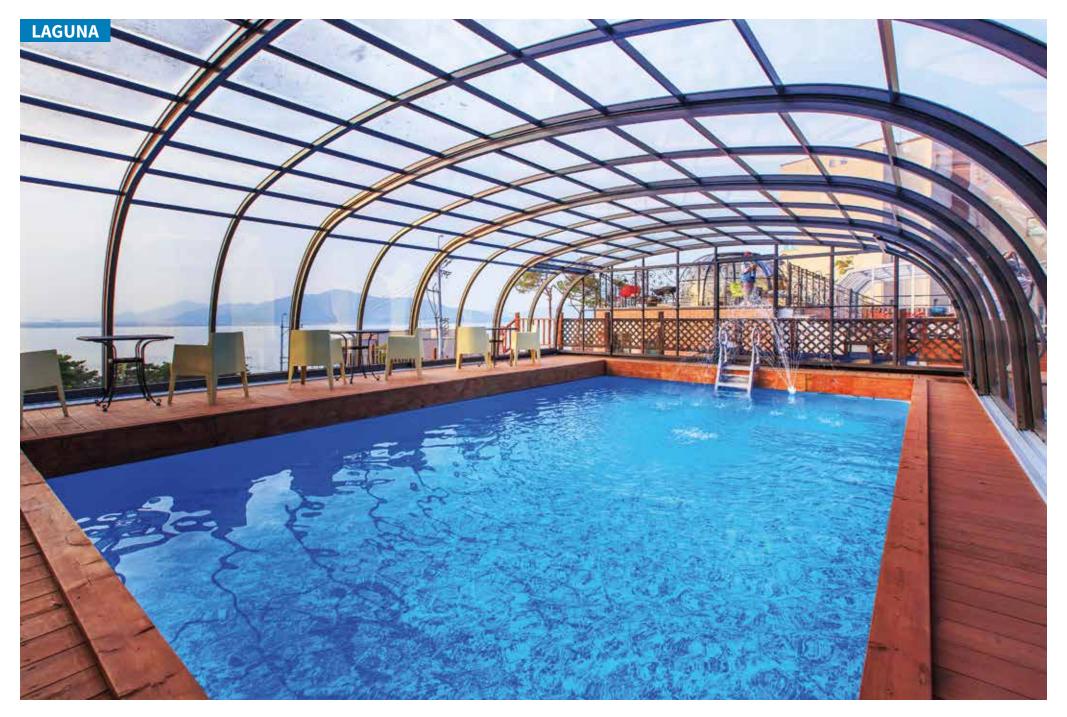

### **LAGUNA**

This spacious enclosure can be used not only to cover your swimming pool, but also as a "lounge" where you can relax comfortably with your family or friends out of the wind after swimming. Positioning of the enclosure away from the pool area is ensured by an ingenious system which allows you to easily retract the frame in both directions.