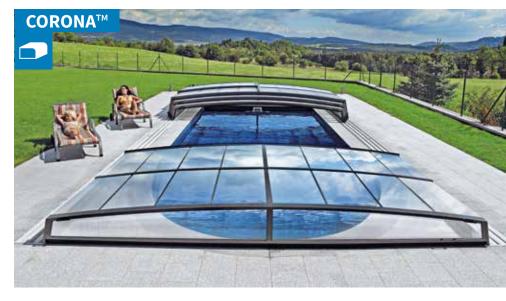

### **CORONA**<sup>TM</sup>

The Corona enclosure is the lowest two-rail pool enclosure system. This enclosure does its job perfectly and at the same time does not disturb the view of your yard. Characteristic for this model are vertical side walls and an unobtrusive arch joining on to them.