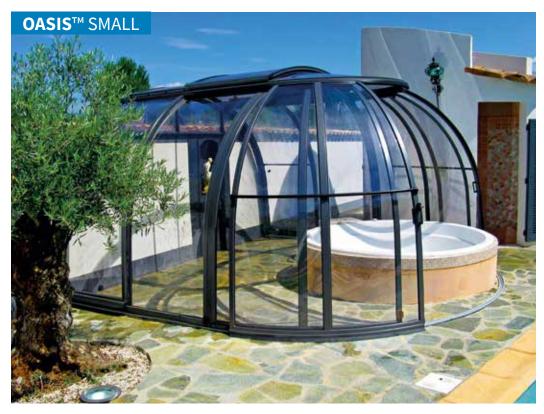

### **OASIS™** SMALL

The OASIS™ - small enclosure combines just the right proportion of properties offered by the SPA Sunhouse® and CORSO™ ENTRY models. The great advantage of this model is a frame designed to enclose space whilst making use of an existing vertical wall. An area covered in this manner can be used to enclose a hot tub or a small swimming pool. It is also suitable for covering a gazebo for spending your free time in the yard. The roof can be opened and it offers one or two sliding doors. The semi-dome has a wide opening and sliding roof for ventilation. The version with bronze (smoked) polycarbonate protects you against the sun and naturally regulates the internal temperature to a comfortable level.

Width: 13'6" / Length from the wall: 13'2" / Height: 7'6"