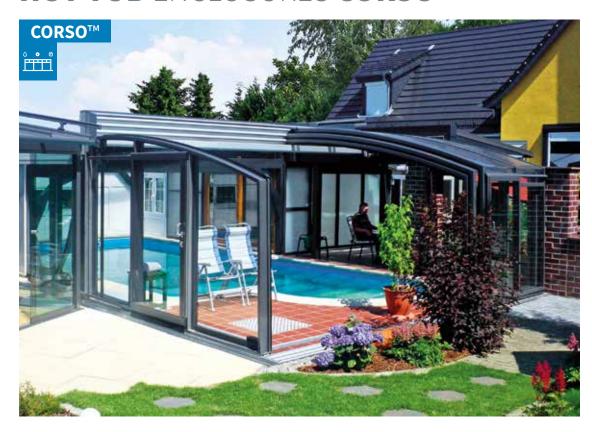

## HOT TUB ENCLOSURES CORSO™

## CORSO™

The Corso is the ideal solution for swimming pools that are positioned close to a property.

Width, length and height as requested based on wind and snow load requirements.

CORSO™