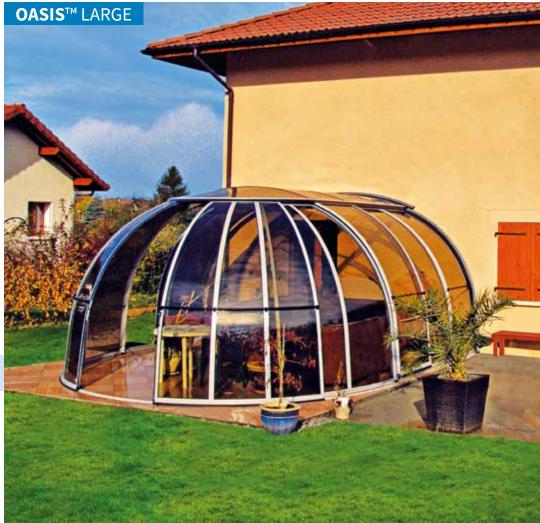

## **OASIS™** LARGE

As is evident from the name, this is a larger version of the OASISTM SMALL. The length of this extended type of enclosure is just under 19.7 ft.

Width: 16'5" / Length from the wall: 18'1" / Height: 8'10"