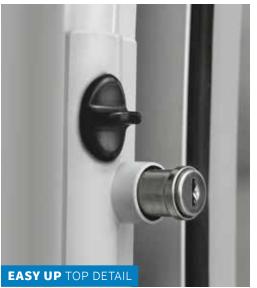

This model is suitable for use as a enclosure for swimming pools or hot tubs which are located right next to a house. Part of this enclosure rolls telescopically along rails fixed to the wall of the house (at the top) and to the tiles. The system allows for wide opening of internal areas.

## $\mathbf{STYLE}^{\mathsf{TM}}$

Enclosure STYLETM is designed to enclose pool and patio using existing standalone wall or walls of the house. The curvy design of profiles gives the enclosure graceful impression that is not intrusive and together with the wall forms a compact unit. Upper enclosure rail is placed on the vertical wall. The space between wall and pool is nicely enclosed and thus protected. .



STYLE™
CORSO™ ENTRY



Page 27 www.sunrooms-enclosures.com

## TECHNICAL **DETAILS**

















REAL COMFORT - TOP LOCKING CONTROL EASY UP PLUS

## SHAPES AND HEIGHT - POOL PROGRAM

WIDEST RANGE OF POOL ENCLOSURE ON THE MARKET



## **OPTIONS**

## **POLYCARBONATE**



Clear compact



Compact tinted



Embossed compact



Clear singlechamber



Tinted single-chamber



Clear threechamber

## **COLOURS OF ALUMINIUM PROFILE**



RAL 9006 silver



RAL 9010 white



DB 703 anthracite



Antique brown

## **RAILS**



**Natural elox** 

**Bronze elox** 





## **PLEASURE**



EXTENSION OF THE SEASON - extend the usage of your pool by an additional 5 months (2 months in autumn and 3 months in spring).



■ POOL COVERAGE - pool is protected from falling dirt and insects which helps with maintenance.



LESS CHEMICALS - enclosure keep the pool cleaner and reduces the usage of chem