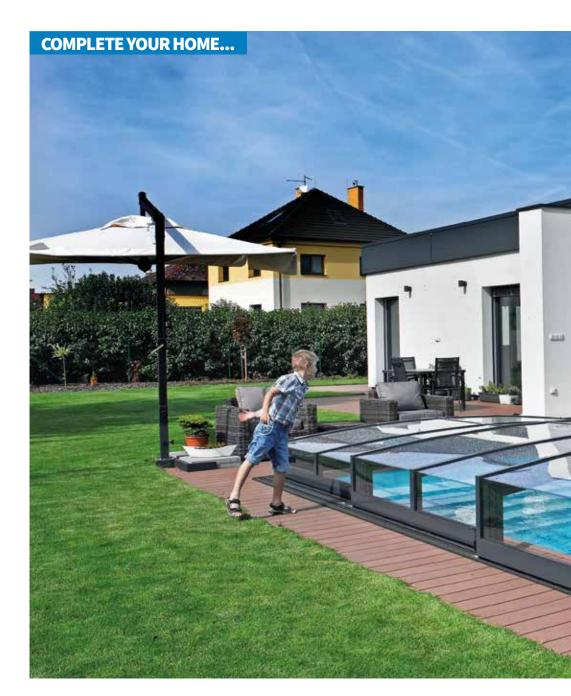

Comprehensive customer care, presales and aftersales service are a priority for us. We are not only a development and manufacturing business, but also consultants and advisors, here to help you complete your home – a place where you can feel safe and comfortable.

Enclosures maximum width and height is dependent on wind and snow loads in your area. We offer various sizes of aluminum profiles to sustain required loads.

Do you want to indulge in the luxury of swimming in a covered pool, but don't want to block the view of the other end of your yard when looking out of the window? Then low enclosures are the perfect solution for you. Their height does not disturb your view of the yard in any way yet they are high enough for you to swim inside the covered swimming pool.

## **TERRA** - invisible helper

**TERRA** is the lowest pool enclosure from ALUKOV's product range. This ultra low enclosure almost copies the ground surface. When all segments are either closed or open you always have undisturbed view over your garden.