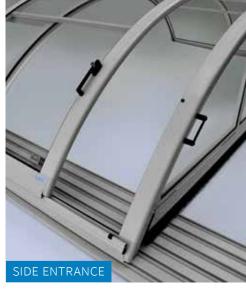

*

This model is suitable for use as a enclosure for swimming pools or hot tubs which are located right next to a house. Part of this enclosure rolls telescopically along rails fixed to the wall of the house (at the top) and to the tiles. The system allows for wide opening of internal areas.

## $\mathbf{STYLE}^{\mathsf{TM}}$

Enclosure STYLETM is designed to enclose pool and patio using existing standalone wall or walls of the house. The curvy design of profiles gives the enclosure graceful impression that is not intrusive and together with the wall forms a compact unit. Upper enclosure rail is placed on the vertical wall. The space between wall and pool is nicely enclosed and thus protected. .



STYLE™
CORSO™ ENTRY



Page 27 www.sunrooms-enclosures.com

## TECHNICAL **DETAILS**

















REAL COMFORT - TOP LOCKING CONTROL EASY UP PLUS

## SHAPES AND HEIGHT - POOL PROGRAM

WIDEST RANGE OF POOL ENCLOSURE ON THE MARKET



## **OPTIONS**

## **POLYCARBONATE**



Clear compact



Compact tinted



Embossed compact



Clear singlechamber



Tinted single-chamber



Clear threechamber

## **COLOURS OF ALUMINIUM PROFILE**



RAL 9006 silver



RAL 9010 white



DB 703 anthracite



Antique brown

## **RAILS**



**Natural elox** 

**Bronze elox** 





## **PLEASURE**



EXTENSION OF THE SEASON - extend the usage of your pool by an additional 5 months (2 months in autumn and 3 months in spring).



■ POOL COVERAGE - pool is protected from falling dirt and insects which helps with maintenance.



LESS CHEMICALS - enclosure keep the pool cleaner and reduces the usage of ch