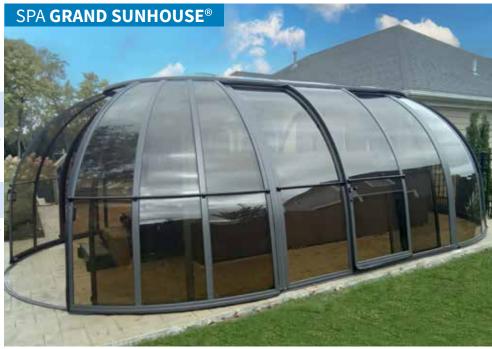

## SPA SUN HOUSE® / SPA GRAND SUNHOUSE® SPA SUNHOUSE® / SPA GRAND SUNHOUSE® enclosures

are an oval version of SPA DOME ORLANDO®. With a view to their larger dimensions, they also offer more usable space. They have an opening roof and two sliding doors. The model is made up of two semi-domes (like a SPA DOME ORLANDO® which has been cut in half), two straight enclosure segments with side-mounted sliding doors

**SUNHOUSE®** 

and a canopy with a sliding roof which can be opened to provide better ventilation. The double sliding doors located in one of the semi-domes allow for operation of the hot tub and also serve as the main entrance to the enclosure. The version with bronze (smoked) compact polycarbonate partially blocks the sun, providing pleasant shade for the eyes and helps to maintain a comfortable temperature inside the enclosure. The structural elements ensure not only easy and effective assembly, but also undemanding maintenance for both types of enclosure.

**SPA SUNHOUSE**®: Width: 13'6" / Length: 20'2" / Height: 7'6" SPA GRAND SUNHOUSE®: Width: 16'5" / Length: 26'3" / Height: 8'10"