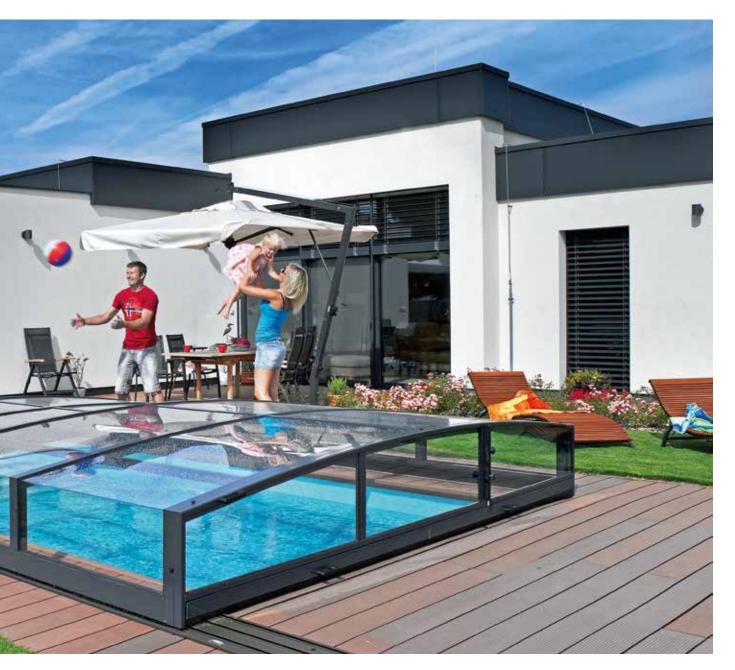

## HIGH RANGE

Moving around freely under the whole area of the covered space! That is the main advantage of high vertical walls which are the basic building block of high enclosure models. The high quality sliding system, tried and tested over the years, allows you to easily retract the enclosure in both directions. If the rails are extended, the whole enclosure can be telescopically retracted right away from the pool area. This leads to creation of space protected from the wind where you can easily place yard furniture and relax right next to the pool. The aluminium profiles which make up the frame of this enclosure can be manufactured in any color you like including attractive imitation wood designs. This design is especially attractive for high frames such as LAGUNA or OLYMPIC™.

### **LAGUNA**

This spacious enclosure can be used not only to cover your swimming pool, but also as a "lounge" where you can relax comfortably with your family or friends out of the wind after swimming. Positioning of the enclosure away from the pool area is ensured by an ingenious system which allows you to easily retract the frame in both directions.