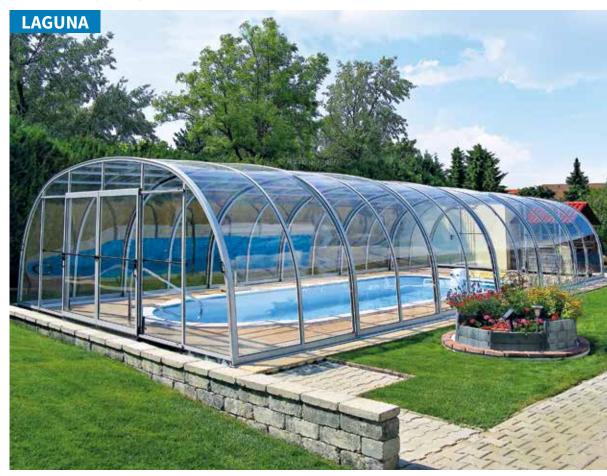

### **LAGUNA**

This spacious enclosure can be used not only to cover your swimming pool, but also as a "lounge" where you can relax comfortably with your family or friends out of the wind after swimming. Positioning of the enclosure away from the pool area is ensured by an ingenious system which allows you to easily retract the frame in both directions.