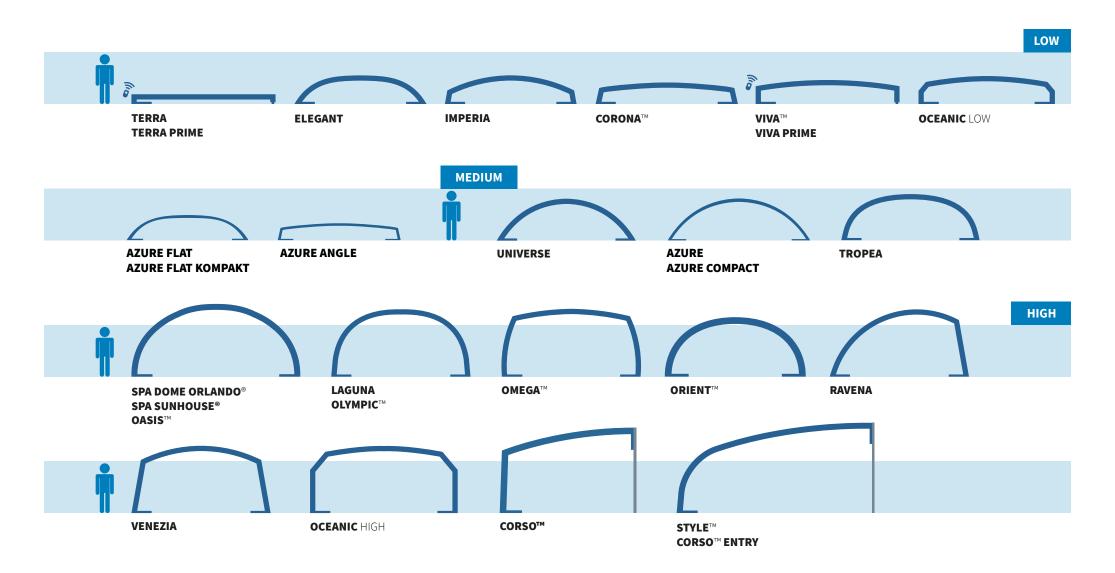

## LOW RANGE

## MEDIUM-HEIGHT RANGE

The well-known doctrine of the "golden mean" is quite appropriate in this case. Models in the medium-height range are designed by the designers in ALUKOV in such a way as to combine the best of low and high enclosures. They thus represent a universal solution for clients who are looking for a enclosure which is mindful of the design of their yard yet high enough to offer freedom of movement in the central section of the covered swimming pool. Simplicity of operation of the enclosure is ensured by a system for retracting the segments which allows them to be easily moved in both directions. If the rails are extended, the whole enclosure can be telescopically retracted right away from the pool area.

## HIGH RANGE

Moving around freely under the whole area of the covered space! That is the main advantage of high vertical walls which are the basic building block of high enclosure models. The high quality sliding system, tried and tested over the years, allows you to easily retract the enclosure in both directions. If the rails are extended, the whole enclosure can be telescopically retracted right away from the pool area. This leads to creation of space protected from the wind where you can easily place yard furniture and relax right next to the pool. The aluminium profiles which make up the frame of this enclosure can be manufactured in any color you like including attractive imitation wood designs. This design is especially attractive for high frames such as LAGUNA or OLYMPIC™.

## SHAPES AND HEIGHT - POOL PROGRAM

WIDEST RANGE OF POOL ENCLOSURE ON THE MARKET