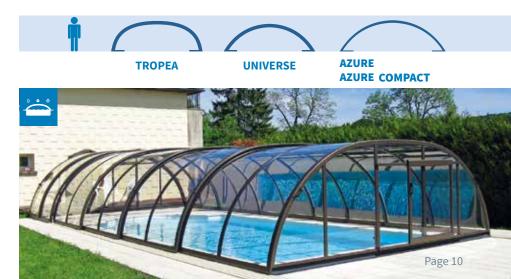

## MEDIUM-HEIGHT RANGE

The well-known doctrine of the "golden mean" is quite appropriate in this case. Models in the medium-height range are designed by the designers in ALUKOV in such a way as to combine the best of low and high enclosures. They thus represent a universal solution for clients who are looking for a enclosure which is mindful of the design of their yard yet high enough to offer freedom of movement in the central section of the covered swimming pool. Simplicity of operation of the enclosure is ensured by a system for retracting the segments which allows them to be easily moved in both directions. If the rails are extended, the whole enclosure can be telescopically retracted right away from the pool area.

### **UNIVERSE**

The wider models of this type have a roof height which you can walk under allowing you to get changed before you swim or dry off afterwards right under the enclosure. Sliding or swinging doors can be fitted to the front and back walls. Side-mounted sliding doors can be fitted into the side walls of the highest or lowest segment.

### **TROPEA**

The spacious hall offered by this model allows you to move freely in the central section of the covered area. The enclosure walls can be manufactured from compact polycarbonate which is clear as glass. Thanks to this, the enclosure blends into its surroundings. This means that you can enjoy a view of your yard even from a covered swimming pool and not lose sight of where your children are playing even for a moment. This enclosure represents a compromise between the spacious LAGUNA and the low ELEGANT.