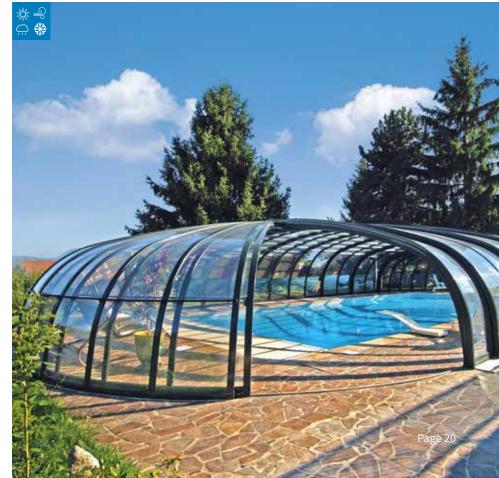

## **OLYMPIC**<sup>TM</sup>

The TOP product from Pool and Spa Enclosures Company, which catches your eye with its exceptional design and novel appearance. Its frame is made up of 1 or 2 semi-domes (circular sections) which complement the standard shape of the enclosure segments. The main advantage of this model is the possibility of moving freely around the whole of the covered area. The system for retraction of the segments allows you to easily retract them in both directions. The retracting part of each semi-dome can be opened from the center. Opening and closing of the enclosure can be easily managed by one person. Electric motors

can also be used to retract the enclosure. The aluminium enclosures can be supplied in a very attractive color option, imitation wood, which is particularly impressive on large pool enclosure models like this.