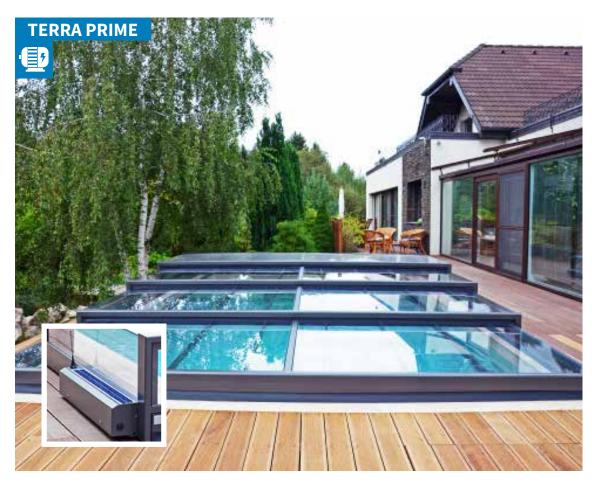

### **TERRA PRIME**

width: 3,00 - 6,00 m / height: 0,28 - 0,88 m / length on request

## TERRA PRIMA / VIVA PRIME - modern in every detail

**TERRA PRIME / VIVA PRIME** build on the proven and popular ultra low models **TERRA** and **VIVA**. With their height they rank as the lowest custom made pool enclosures.

**TERRA PRIME / VIVA PRIME** have been specially developed for comfortable electric sliding and for an even more intense feeling of rail free enclosure. For safe movement of individual segments of the enclosure, the system is equipped with short inconspicuous guide rails which are only under the smallest segment and for parking partially behind the pool. The surface around your pool stays free.

**TERRA PRIME / VIVA PRIME** have flat roof, so they are suitable for a clean architectural style and are very well proven in smaller gardens where the view is a priority.

**TERRA PRIME / VIVA PRIME** meets the snow load and wind resistance certifications, making them indispensable helper over your pool. Although you can hardly see the enclosure you can count on it. Swimming pool enclosure is always supplied without the possibility of having an entrance door to the pool. This is due to its low height. This type of enclosure is not intended for use in a closed position.