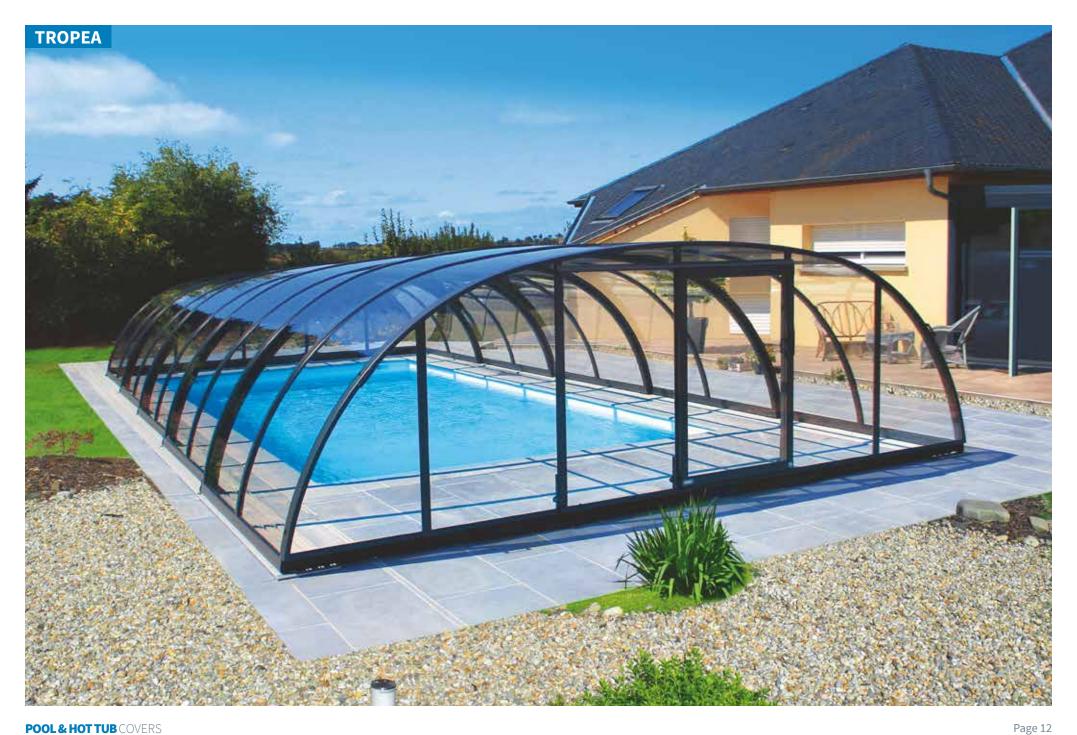

### **TROPEA**

The spacious hall offered by this model allows you to move freely in the central section of the covered area. The enclosure walls can be manufactured from compact polycarbonate which is clear as glass. Thanks to this, the enclosure blends into its surroundings. This means that you can enjoy a view of your yard even from a covered swimming pool and not lose sight of where your children are playing even for a moment. This enclosure represents a compromise between the spacious LAGUNA and the low ELEGANT.

Enclosure maximum width and height is dependent on wind and snow loads in your area. We offer various sizes of aluminum profiles to sustain required loads.

Page 13 www.sunrooms-enclosures.com