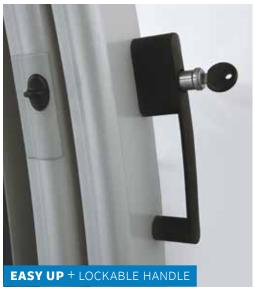

his model is suitable for use as a enclosure for swimming pools or hot tubs which are located right next to a house. Part of this enclosure rolls telescopically along rails fixed to the wall of the house (at the top) and to the tiles. The system allows for wide opening of internal areas.

## $\mathbf{STYLE}^{\mathsf{TM}}$

Enclosure STYLETM is designed to enclose pool and patio using existing standalone wall or walls of the house. The curvy design of profiles gives the enclosure graceful impression that is not intrusive and together with the wall forms a compact unit. Upper enclosure rail is placed on the vertical wall. The space between wall and pool is nicely enclosed and thus protected. .



STYLE™
CORSO™ ENTRY



Page 27 www.sunrooms-enclosures.com

## TECHNICAL **DETAILS**

















REAL COMFORT - TOP LOCKING CONTROL EASY UP PLUS

## SHAPES AND HEIGHT - POOL PROGRAM

WIDEST RANGE OF POOL ENCLOSURE ON THE MARKET



## **OPTIONS**

## **POLYCARBONATE**



Clear compact



Compact tinted



Embossed compact



Clear singlechamber



Tinted single-chamber



Clear threechamber

## **COLOURS OF ALUMINIUM PROFILE**



RAL 9006 silver



RAL 9010 white



DB 703 anthracite



Antique brown

## **RAILS**



**Natural elox** 

**Bronze elox** 





## **PLEASURE**



EXTENSION OF THE SEASON - extend the usage of your pool by an additional 5 months (2 months in autumn and 3 months in spring).



■ POOL COVERAGE - pool is protected from falling dirt and insects which helps with maintenance.



LESS CHEMICALS - enclosure keep the pool cleaner and reduces the usage of chemic