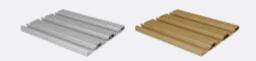

## **COLOURS OF ALUMINIUM PROFILE**

RAL 9006 silver

RAL 9010 white

DB 703 anthracite

Antique brown

## **RAILS**

**Natural elox** 

**Bronze elox** 