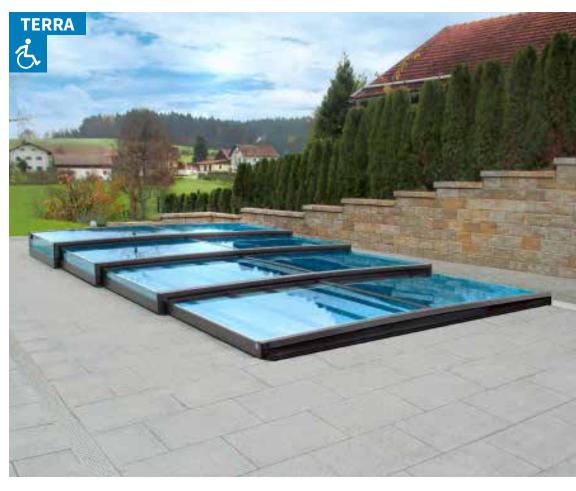

### **TERRA**

width: 9ft 10" - 19ft 8" / height: 11" - 2ft 10" / length: on request

## **TERRA** - invisible helper

**TERRA** is the lowest pool enclosure from ALUKOV's product range. This ultra low enclosure almost copies the ground surface. When all segments are either closed or open you always have undisturbed view over your garden.

Swimming pool enclosure **TERRA** has rail only on one side. This clever solution offers access without any barrier from three sides of the pool. As all ALUKOV enclosures, **TERRA** is incredibly easy to open and close withing seconds. Highest safety and customer made product is our standard.

Pool enclosure **TERRA** - have your pool under control and let **TERRA** blend in with your garden! Swimming pool enclosure is always supplied without the possibility of having an entrance door to the pool. This is due to its low height. This type of enclosure is not intended for use in a closed position.