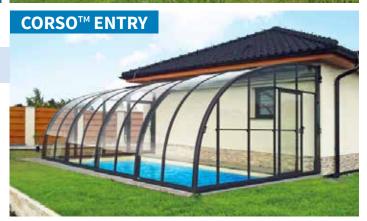

## **CORSO<sup>TM</sup> ENTRY**

This model is suitable for use as a enclosure for swimming pools or hot tubs which are located right next to a house. Part of this enclosure rolls telescopically along rails fixed to the wall of the house (at the top) and to the tiles. The system allows for wide opening of internal areas.