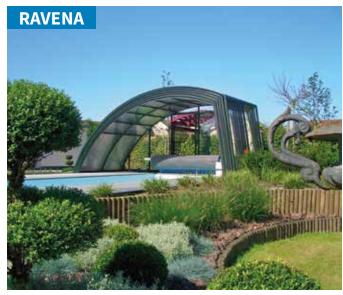

## **RAVENA**

For clients who are looking for the ideal size to functionality ratio, this enclosure model is the optimum solution. This concerns a combination of vertical walls enclosing the ground at an angle of approx. 80° and arched segments. The shape of the enclosure allows for unrestricted movement around 3 sides of the pool. A sliding door is located in the vertical side wall and a sliding or swing door can be fitted into the front or back wall. This model is especially attractive for swimming pools located next to buildings or walls. Thanks to the modern design and novel appearance, this model is very popular and in great demand among clients.