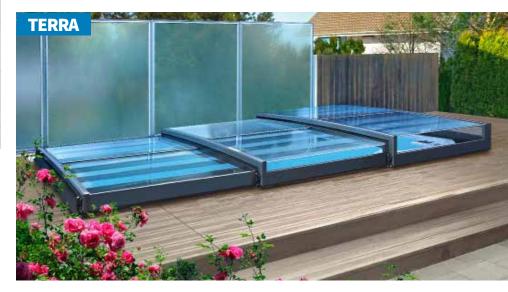

### **TERRA**

width: 9ft 10" - 19ft 8" / height: 11" - 2ft 10" / length: on request

## **TERRA** - invisible helper

**TERRA** is the lowest pool enclosure from ALUKOV's product range. This ultra low enclosure almost copies the ground surface. When all segments are either closed or open you always have undisturbed view over your garden.

Swimming pool enclosure **TERRA** has rail only on one side. This clever solution offers access without any barrier from three sides of the pool. As all ALUKOV enclosures, **TERRA** is incredibly easy to open and close withing seconds. Highest safety and customer made product is our standard.

Pool enclosure **TERRA** - have your pool under control and let **TERRA** blend in with your garden! Swimming pool enclosure is always supplied without the possibility of having an entrance door to the pool. This is due to its low height. This type of enclosure is not intended for use in a closed position.