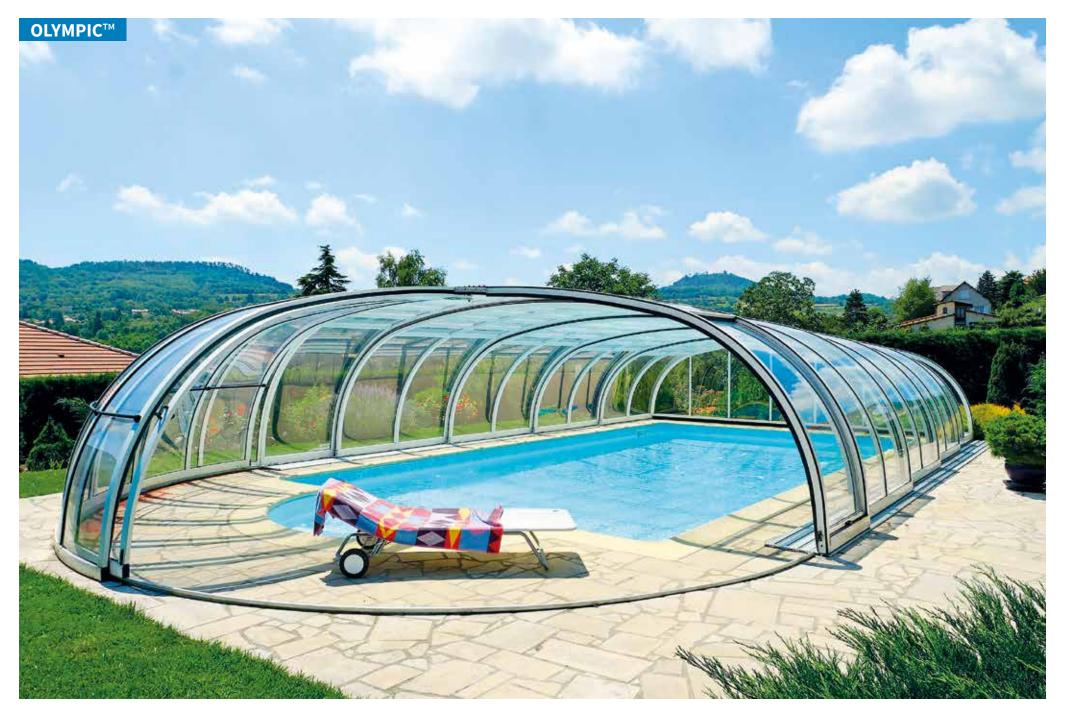

## **OLYMPIC**<sup>TM</sup>

The TOP product from Pool and Spa Enclosures Company, which catches your eye with its exceptional design and novel appearance. Its frame is made up of 1 or 2 semi-domes (circular sections) which complement the standard shape of the enclosure segments. The main advantage of this model is the possibility of moving freely around the whole of the covered area. The system for retraction of the segments allows you to easily retract them in both directions. The retracting part of each semi-dome can be opened from the center. Opening and closing of the enclosure can be easily managed by one person. Electric motors

can also be used to retract the enclosure. The aluminium enclosures can be supplied in a very attractive color option, imitation wood, which is particularly impressive on large pool enclosure models like this.

**OLYMPIC™** 

Page 21 www.sunrooms-enclosures.com