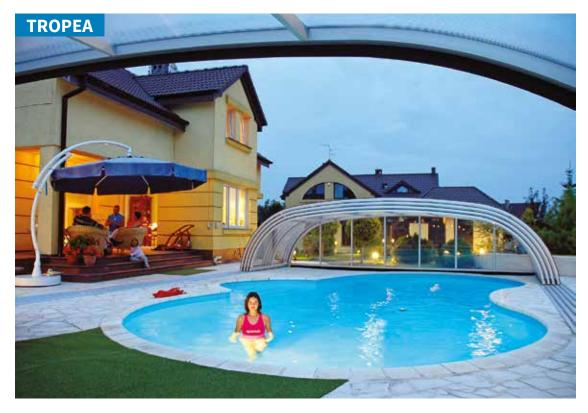

### **TROPEA**

The spacious hall offered by this model allows you to move freely in the central section of the covered area. The enclosure walls can be manufactured from compact polycarbonate which is clear as glass. Thanks to this, the enclosure blends into its surroundings. This means that you can enjoy a view of your yard even from a covered swimming pool and not lose sight of where your children are playing even for a moment. This enclosure represents a compromise between the spacious LAGUNA and the low ELEGANT.

Enclosure maximum width and height is dependent on wind and snow loads in your area. We offer various sizes of aluminum profiles to sustain required loads.

Page 13 www.sunrooms-enclosures.com