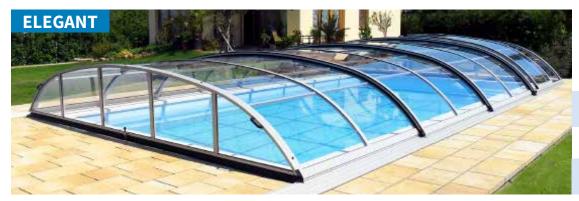

## **ELEGANT**

The elegant shape of this enclosure has lent its name to the model. It offers fully fledged protection for your pool and thanks to the optimum curve of the arch, you can use your swimming pool even when covered if the weather is bad.