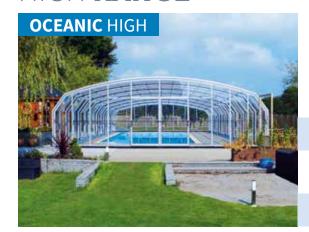

## **OCEANIC HIGH MODEL**

Inside an OCEANIC – high model enclosure you will have almost as much space as on the open sea. The attractively designed enclosure where the roof joins onto vertical walls is in part sloping and in part curved. A wonderful centerpiece for your yard.