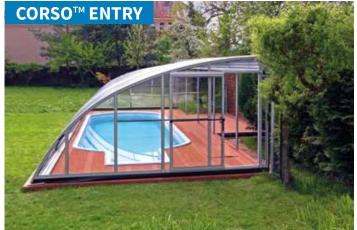

## **CORSO<sup>TM</sup> ENTRY**

This model is suitable for use as a enclosure for swimming pools or hot tubs which are located right next to a house. Part of this enclosure rolls telescopically along rails fixed to the wall of the house (at the top) and to the tiles. The system allows for wide opening of internal areas.

STYLE™
CORSO™ ENTRY

Page 27 www.sunrooms-enclosures.com