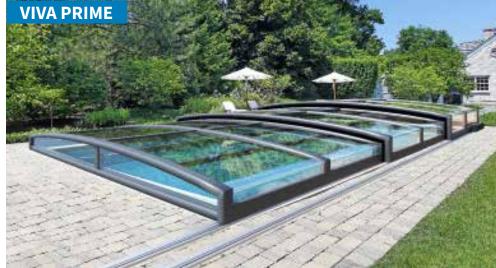

### **VIVA PRIME**

width: 3,00 - 6,00 m / height: 0,52 - 1,23 m / length on request

## TERRA PRIMA / VIVA PRIME - modern in every detail

**TERRA PRIME / VIVA PRIME** build on the proven and popular ultra low models **TERRA** and **VIVA**. With their height they rank as the lowest custom made pool enclosures.

**TERRA PRIME / VIVA PRIME** have been specially developed for comfortable electric sliding and for an even more intense feeling of rail free enclosure. For safe movement of individual segments of the enclosure, the system is equipped with short inconspicuous guide rails which are only under the smallest segment and for parking partially behind the pool. The surface around your pool stays free.

**TERRA PRIME / VIVA PRIME** have flat roof, so they are suitable for a clean architectural style and are very well proven in smaller gardens where the view is a priority.

**TERRA PRIME / VIVA PRIME** meets the snow load and wind resistance certifications, making them indispensable helper over your pool. Although you can hardly see the enclosure you can count on it. Swimming pool enclosure is always supplied without the possibility of having an entrance door to the pool. This is due to its low height. This type of enclosure is not intended for use in a closed position.