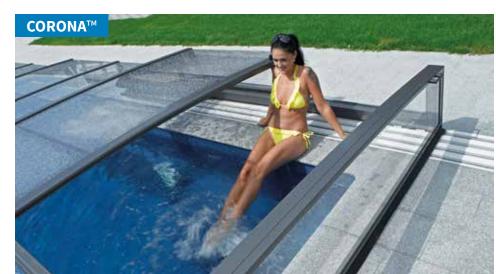

### **CORONA**<sup>TM</sup>

The Corona enclosure is the lowest two-rail pool enclosure system. This enclosure does its job perfectly and at the same time does not disturb the view of your yard. Characteristic for this model are vertical side walls and an unobtrusive arch joining on to them.