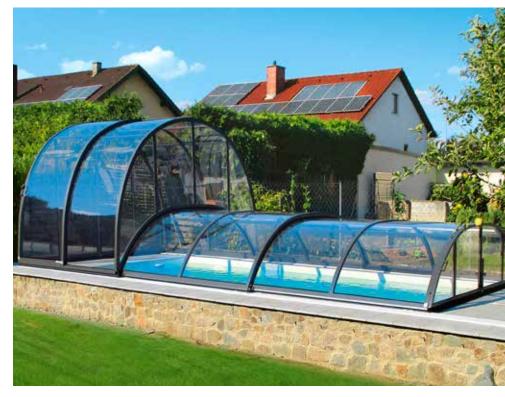

## **COMBI, ATYPICAL**

This concerns a frame combining two to three standard types of enclosure. You can thus easily achieve the ideal combination of a protective function for the pool and a spacious entrance segment or conventional elongated shape with a semi-dome. Combination of low segments and one or two higher segments is most popular.

COMBI

Page 23 www.sunrooms-enclosures.com