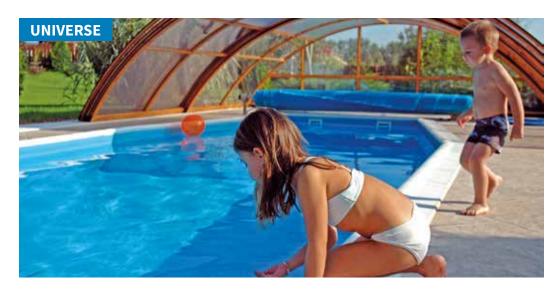

### **UNIVERSE**

The wider models of this type have a roof height which you can walk under allowing you to get changed before you swim or dry off afterwards right under the enclosure. Sliding or swinging doors can be fitted to the front and back walls. Side-mounted sliding doors can be fitted into the side walls of the highest or lowest segment.

Enclosure maximum width and height is dependent on wind and snow loads in your area. We offer various sizes of aluminum profiles to sustain required loads.