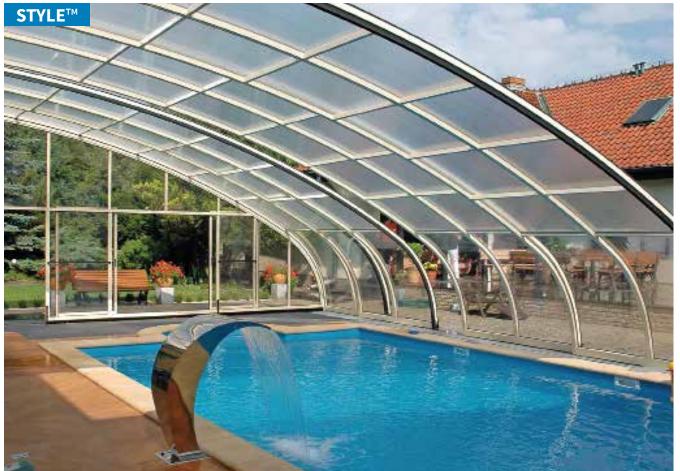

## $\mathbf{STYLE}^{\mathsf{TM}}$

Enclosure STYLETM is designed to enclose pool and patio using existing standalone wall or walls of the house. The curvy design of profiles gives the enclosure graceful impression that is not intrusive and together with the wall forms a compact unit. Upper enclosure rail is placed on the vertical wall. The space between wall and pool is nicely enclosed and thus protected. .

STYLE™
CORSO™ ENTRY

Page 27 www.sunrooms-enclosures.com