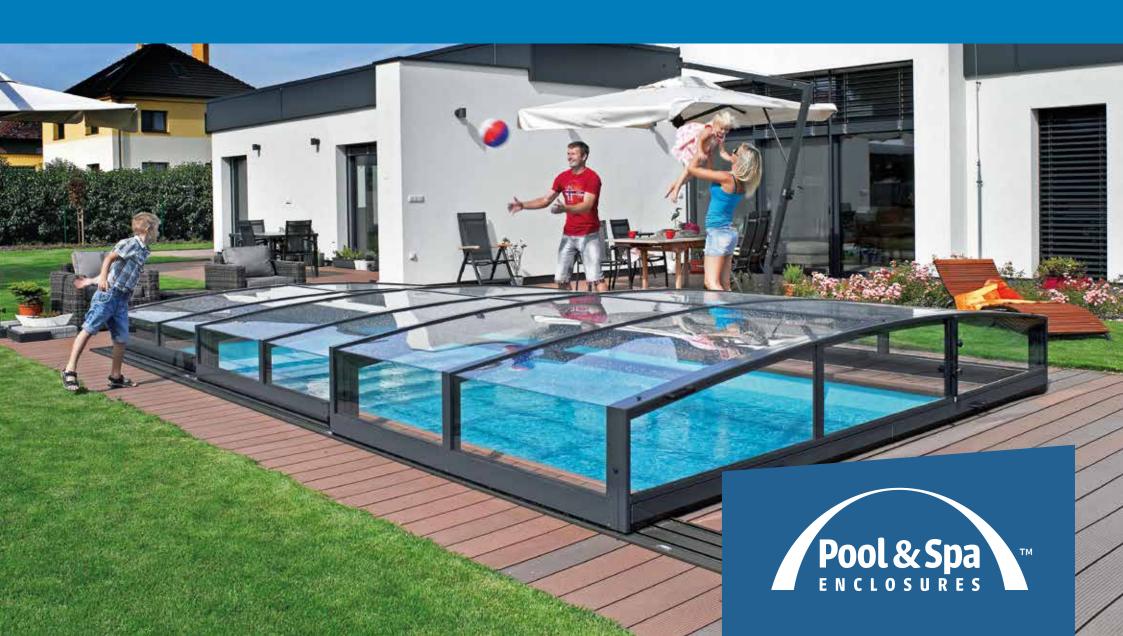

# POOL & HOT TUB ENCLOSURES

The range of enclosures in many different colors and designs is represented by the POOL program for covering swimming pools, the SPA program for covering hot tubs and the HOME program for variable enclosure systems which includes enclosures suitable for swimming pools that are located near or directly next to a house or wall. Our sales department and technicians are available to answer your questions, to provide specialist help or advice even if you require an individual solution to transform your ideas into reality.

Enclosures maximum width and height is dependent on wind and snow loads in your area. We offer various sizes of aluminum profiles to sustain required loads.

Do you want to indulge in the luxury of swimming in a covered pool, but don't want to block the view of the other end of your yard when looking out of the window? Then low enclosures are the perfect solution for you. Their height does not disturb your view of the yard in any way yet they are high enough for you to swim inside the covered swimming pool.