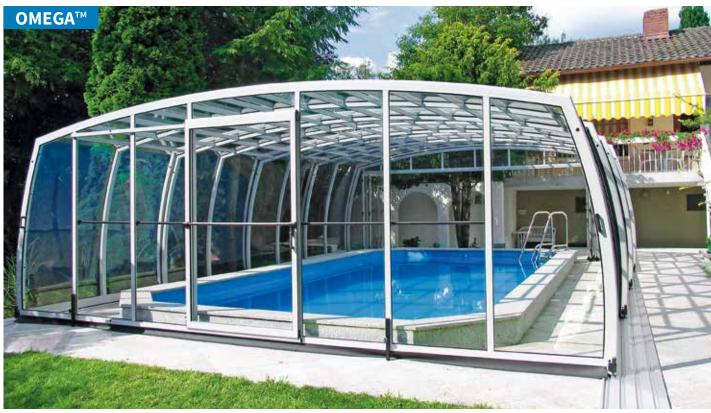

### **OMEGA**™

With an OMEGA™ enclosure, you get extra space as its frame allows the enclosure to be widened without the height being affected significantly. See p. 3