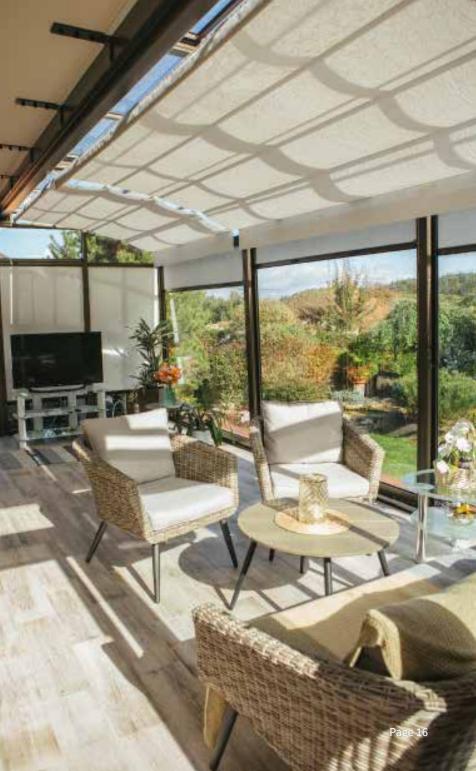

# PATIO ENCLOSURE **CORSO™ GLASS**

#### **CORSO<sup>™</sup>** - THE ORIGINAL PATIO ENCLOSURE

#### GLAZING

Safety glass CONNEX 33.1 in both free standing end pannels. Safety glass CONNEX 44.1 in the roof.