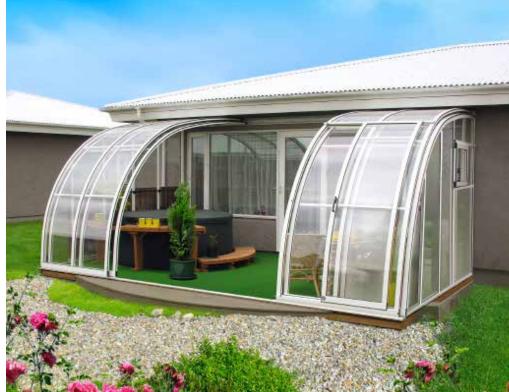

# PATIO ENCLOSURE **CORSO™**

The sliding Corso enclosure is the ideal solution for expanding the covered area of your terrace or enclosing a pool near a building. You can use your terrace fully even in poor weather and all year round. Elegant and bespoke construction, long lasting materials, reliable rails and great service all prove that an enclosure from Alukov is the best choice. Thanks to enclosure's greenhouse effect the entire house benefits from a reduction in loss of heat.

# WHY TO CHOOSE THE CORSO<sup>TM</sup> SLIDING ENCLOSURE

- **CORSO**<sup>™</sup> adds a new dimension and space to your home, comfortable and safe whatever the weather.
- **CORSO**<sup>TM</sup> can be adapted to your unique terrace size, colour and shape.
- **CORSO**<sup>™</sup> is made of high quality materials that will last you more than 20 years.
- **CORSO**<sup>TM</sup> can be upgraded with many additional features shading, mosquito protection, special entrance for pets, ,air flow' windows etc.
- **CORSO**<sup>TM</sup> has passed stringent testing against extreme windy conditions and holds several international safety certificates.
- **CORSO**<sup>TM</sup> will protect your terrace and house wall surface from the effects of wind and also save money on the household heating bills.
- In the winter months you can use **CORSO**<sup>™</sup> for storage of your seasonal garden furniture.
- **CORSO**<sup>TM</sup> is a champion and has won numerous awards at international exhibitions.
- Every **CORSO**<sup>TM</sup> enclosure includes a free consultation with professional measuring.