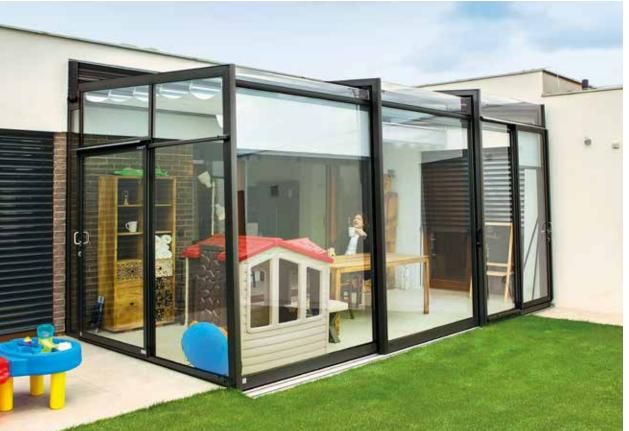

# PATIO ENCLOSURE **CORSO™**

The sliding Corso enclosure is the ideal solution for expanding the covered area of your terrace or enclosing a pool near a building. You can use your terrace fully even in poor weather and all year round. Elegant and bespoke construction, long lasting materials, reliable rails and great service all prove that an enclosure from Alukov is the best choice. Thanks to enclosure's greenhouse effect the entire house benefits from a reduction in loss of heat.

# WHY TO CHOOSE THE CORSO<sup>TM</sup> SLIDING ENCLOSURE

- **CORSO**<sup>™</sup> adds a new dimension and space to your home, comfortable and safe whatever the weather.
- **CORSO**<sup>TM</sup> can be adapted to your unique terrace size, colour and shape.
- **CORSO**<sup>™</sup> is made of high quality materials that will last you more than 20 years.
- **CORSO**<sup>TM</sup> can be upgraded with many additional features shading, mosquito protection, special entrance for pets, ,air flow' windows etc.
- **CORSO**<sup>TM</sup> has passed stringent testing against extreme windy conditions and holds several international safety certificates.
- **CORSO**<sup>TM</sup> will protect your terrace and house wall surface from the effects of wind and also save money on the household heating bills.
- In the winter months you can use **CORSO**<sup>™</sup> for storage of your seasonal garden furniture.
- **CORSO**<sup>TM</sup> is a champion and has won numerous awards at international exhibitions.
- Every **CORSO**<sup>TM</sup> enclosure includes a free consultation with professional measuring.