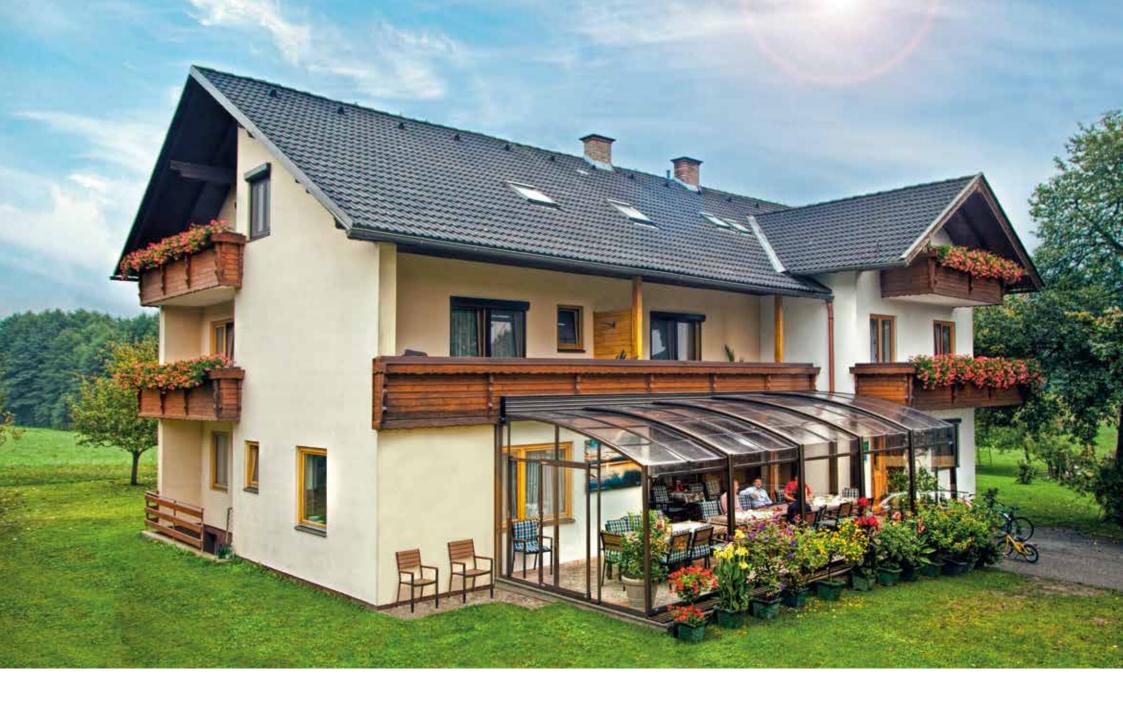

# PATIO ENCLOSURE **CORSO™**

The sliding Corso enclosure is the ideal solution for expanding the covered area of your terrace or enclosing a pool near a building. You can use your terrace fully even in poor weather and all year round. Elegant and bespoke construction, long lasting materials, reliable rails and great service all prove that an enclosure from Alukov is the best choice. Thanks to enclosure's greenhouse effect the entire house benefits from a reduction in loss of heat.

# WHY TO CHOOSE THE CORSO<sup>TM</sup> SLIDING ENCLOSURE

- **CORSO**<sup>™</sup> adds a new dimension and space to your home, comfortable and safe whatever the weather.
- **CORSO**<sup>TM</sup> can be adapted to your unique terrace size, colour and shape.
- **CORSO**<sup>™</sup> is made of high quality materials that will last you more than 20 years.
- **CORSO**<sup>TM</sup> can be upgraded with many additional features shading, mosquito protection, special entrance for pets, ,air flow' windows etc.
- **CORSO**<sup>TM</sup> has passed stringent testing against extreme windy conditions and holds several international safety certificates.
- **CORSO**<sup>TM</sup> will protect your terrace and house wall surface from the effects of wind and also save money on the household heating bills.
- In the winter months you can use **CORSO**<sup>™</sup> for storage of your seasonal garden furniture.
- **CORSO**<sup>TM</sup> is a champion and has won numerous awards at international exhibitions.
- Every **CORSO**<sup>TM</sup> enclosure includes a free consultation with professional measuring.