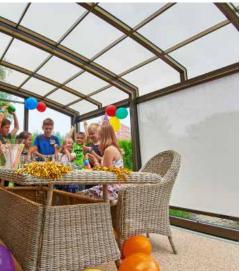

### **INTEGRATED SHADING SYSTEM** Ê

Alukov offers a unique shading system as a protection from the sun. Shading is available in the roof and sides.

CORSO<sup>™</sup> - THE ORIGINAL PATIO ENCLOSURE

**CORSO<sup>™</sup>** - THE ORIGINAL PATIO ENCLOSURE

#### SUN SHADE

Sun shade blinds available on request.