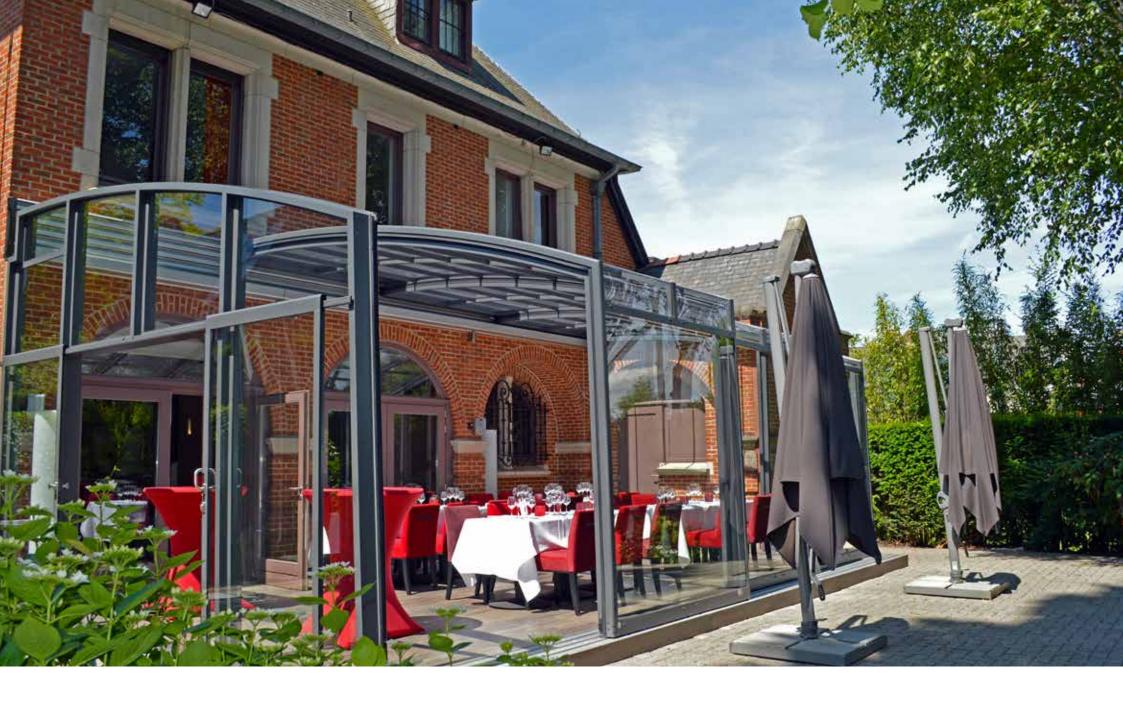

# PATIO ENCLOSURE **CORSO™**

The sliding Corso enclosure is the ideal solution for expanding the covered area of your terrace or enclosing a pool near a building. You can use your terrace fully even in poor weather and all year round. Elegant and bespoke construction, long lasting materials, reliable rails and great service all prove that an enclosure from Alukov is the best choice. Thanks to enclosure's greenhouse effect the entire house benefits from a reduction in loss of heat.

# WHY TO CHOOSE THE CORSO<sup>TM</sup> SLIDING ENCLOSURE

- **CORSO**<sup>™</sup> adds a new dimension and space to your home, comfortable and safe whatever the weather.
- **CORSO**<sup>TM</sup> can be adapted to your unique terrace size, colour and shape.
- **CORSO**<sup>™</sup> is made of high quality materials that will last you more than 20 years.
- **CORSO**<sup>TM</sup> can be upgraded with many additional features shading, mosquito protection, special entrance for pets, ,air flow' windows etc.
- **CORSO**<sup>TM</sup> has passed stringent testing against extreme windy conditions and holds several international safety certificates.
- **CORSO**<sup>TM</sup> will protect your terrace and house wall surface from the effects of wind and also save money on the household heating bills.
- In the winter months you can use **CORSO**<sup>™</sup> for storage of your seasonal garden furniture.
- **CORSO**<sup>TM</sup> is a champion and has won numerous awards at international exhibitions.
- Every **CORSO**<sup>TM</sup> enclosure includes a free consultation with professional measuring.