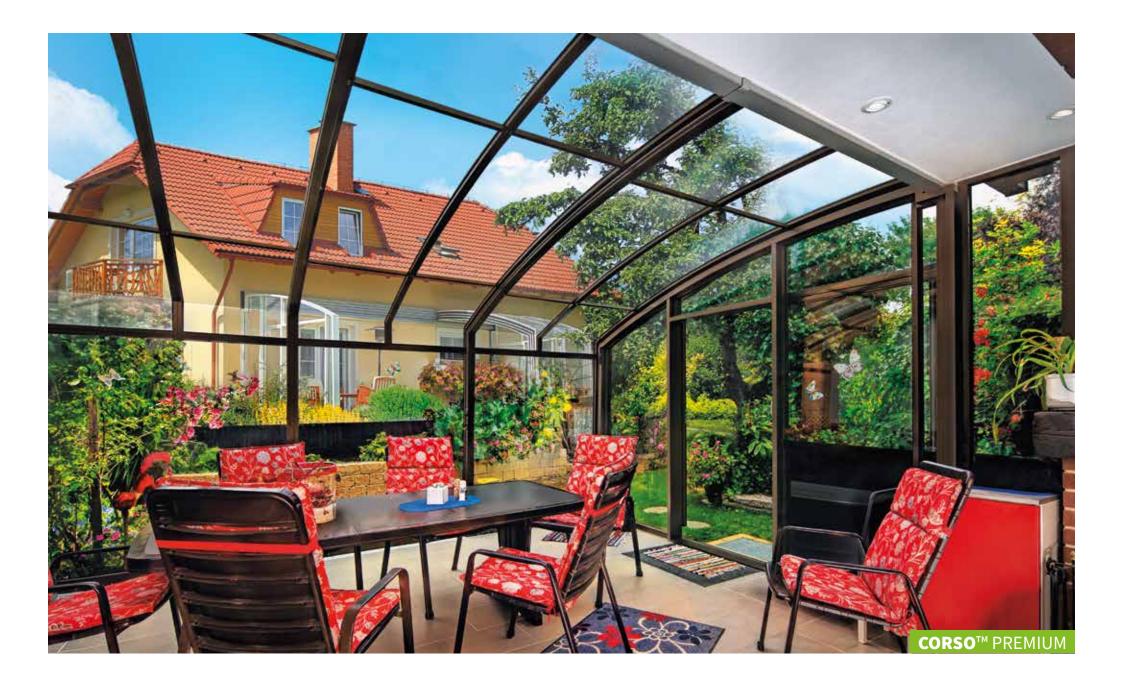

### PATIO ENCLOSURE **CORSO™ PREMIUM**

#### **TECHNICAL DETAILS**

Enclosure maximum width and height is dependent on wind and snow loads in your area. We offer various sizes of aluminum profiles to sustain required loads.

#### safety features

Our unique Easy Up locking system is built into the aluminium profile, securely locking the top and bottom of the segment.

Roof glazing is fitted with UV stable\* and hailstone resistant polycarbonate which comes with a 10 year guarantee as standard.