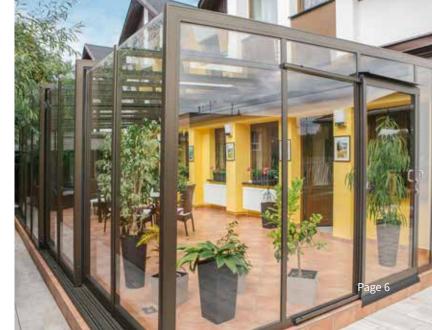

# PATIO ENCLOSURE **CORSO™ GLASS**

#### **CORSO<sup>™</sup>** - THE ORIGINAL PATIO ENCLOSURE

#### **TECHNICAL DETAILS**

Enclosure maximum width and height is dependent on wind and snow loads in your area. We offer various sizes of aluminum profiles to sustain required loads.

#### GLAZING

Safety glass CONNEX 33.1 in both free standing end pannels. Safety glass CONNEX 44.1 in the roof.