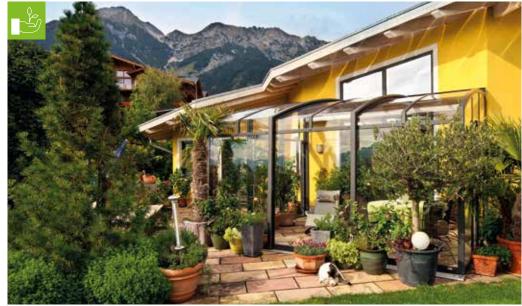

# PATIO ENCLOSURE **CORSO™ GLASS**

#### **CORSO<sup>™</sup>** - THE ORIGINAL PATIO ENCLOSURE

#### GLAZING

Safety glass CONNEX 33.1 in both free standing end pannels. Safety glass CONNEX 44.1 in the roof.