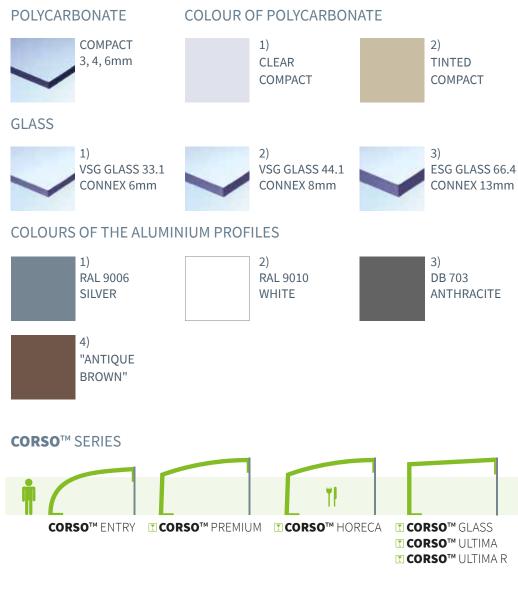

#### CONSTRUCTION

Enclosures are made of aluminium profiles available in seven colors (silver, white, beige, charcoal, bronze, cobalt blue and wood effect). Glazing used in the structure is either safety glass or polycarbonate.

# **OPTIONS**

**CORSO<sup>™</sup>** - THE ORIGINAL PATIO ENCLOSURE