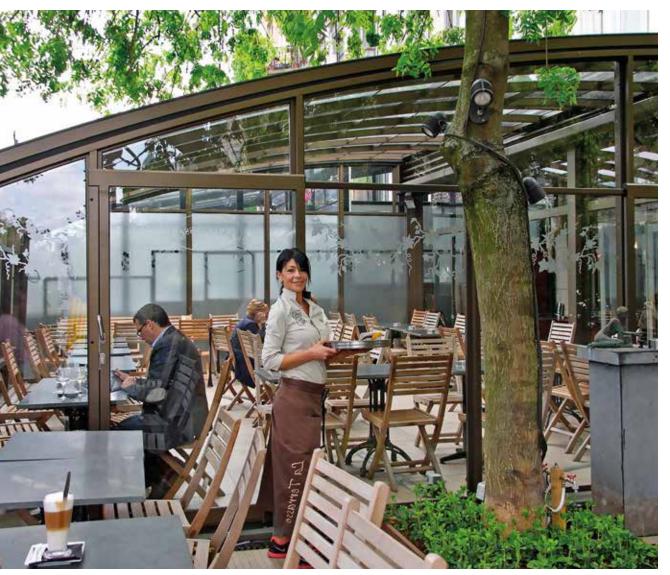

### PATIO ENCLOSURE **CORSO<sup>TM</sup> HORECA** SOLUTION FOR BUSINESSES

#### **MAXIMIZE YOUR REVENUE**

Do you have a pub, restaurant or coffee shop with an outdoor area that only gets used by customers during the summer or never gets used at all? Would you like to make use of that outdoor area with happy paying customers for all year long? Well you can with a **CORSO**<sup>™</sup>.

**CORSO**<sup>™</sup> enclosures will attract new customers as well as old into your establishment. **CORSO**<sup>™</sup> enclosures take customers outside, secure and protected from the elements by their transparent structure. **CORSO**<sup>™</sup> enclosures are easy to maintain. **CORSO**<sup>™</sup> comes with a choice of 5 different color profiles. **CORSO**<sup>™</sup> enclosures offer a wonderful Return Of Investments.

Your customers will love the **CORSO**<sup>™</sup> especially during warm days, as they will literally be able to take the roof off.

#### BENEFITS

- Extended use of outdoor space (all year long)
- Protects your customers from adverse weather conditions
- Fully lockable, safe and secure
- Attractive environment for clients
- Eliminates noise and dust pollution
- Easy slide and glide system
- Fast return on investment