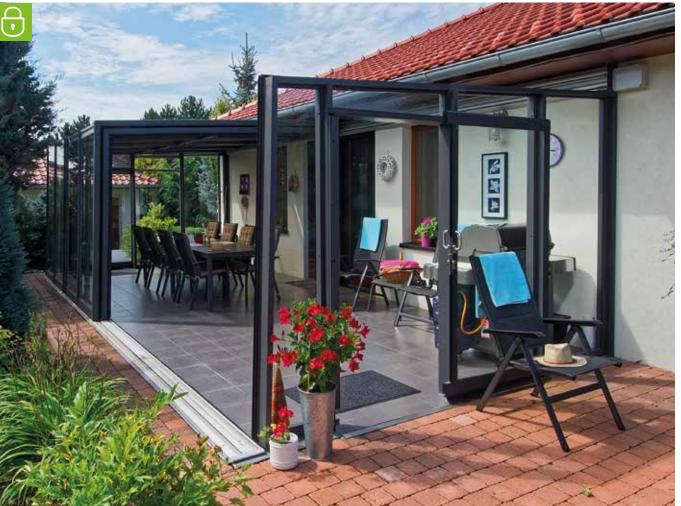

### PATIO ENCLOSURE CORSO<sup>™</sup> ULTIMA, ULTIMAR NEW!

Our new model of terrace enclosure is called **CORSO™** ULTIMA. It is a meticulously designed, clean enclosure with straight lines, surfaces and large glass panels that make the space look even bigger. It is custom designed to meet the needs of even the most demanding requests. Side parts of **CORSO™** ULTIMA have minimum pillars ensuring a perfect view and a perfect connection with your garden. Our designers follow the most recent fashionable trends in **HEIGHT** modern architecture and because we listen to the feedback of our customers, we put these characteristics into the 7ft 9" - 9ft 10" new enclosure and named it **CORSO™** ULTIMA. We have also ULTIMA R version with stronger roof construction that allows to make wider enclosure up to 6 meters. This type is especially good for restaurant gardens, cafes, hotels and **LENGTH** other public places.

#### **GLAZING**

Safety glass CONNEX 33.1. in two freestanding end panels and in sides. The roof section is filled with 6mm compact polycarbonate.