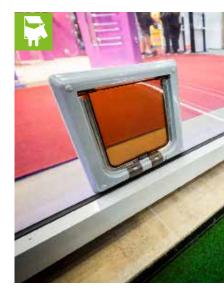

#### **ACCESS FOR PETS**

Gives your pet a separate lockable entrance through which it will run out or come back to the terrace whenever it wants.