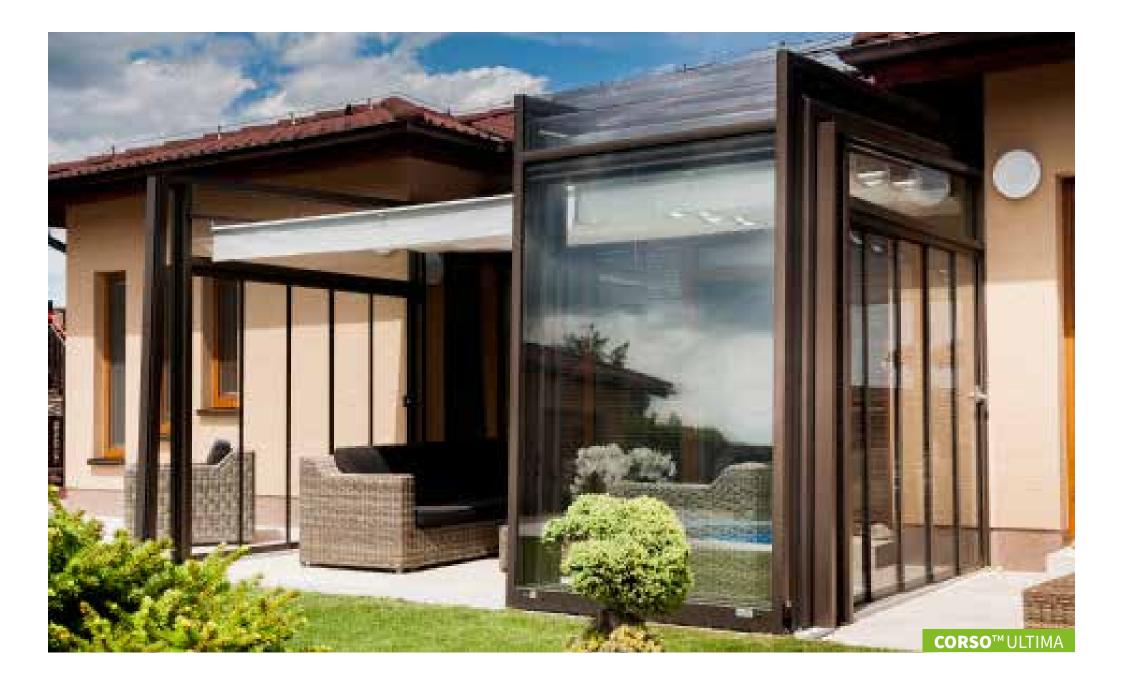

### PATIO ENCLOSURE CORSO<sup>™</sup> ULTIMA, ULTIMAR NEW!

Our new model of terrace enclosure is called **CORSO™** ULTIMA. It is a meticulously designed, clean enclosure with straight lines, surfaces and large glass panels that make the space look even bigger. It is custom designed to meet the needs of even the most demanding requests. Side parts of **CORSO™** ULTIMA have minimum pillars ensuring a perfect view and a perfect connection with your garden. Our designers follow the most recent fashionable trends in **HEIGHT** modern architecture and because we listen to the feedback of our customers, we put these characteristics into the 7ft 9" - 9ft 10" new enclosure and named it **CORSO™** ULTIMA. We have also ULTIMA R version with stronger roof construction that allows to make wider enclosure up to 6 meters. This type is especially good for restaurant gardens, cafes, hotels and **LENGTH** other public places.