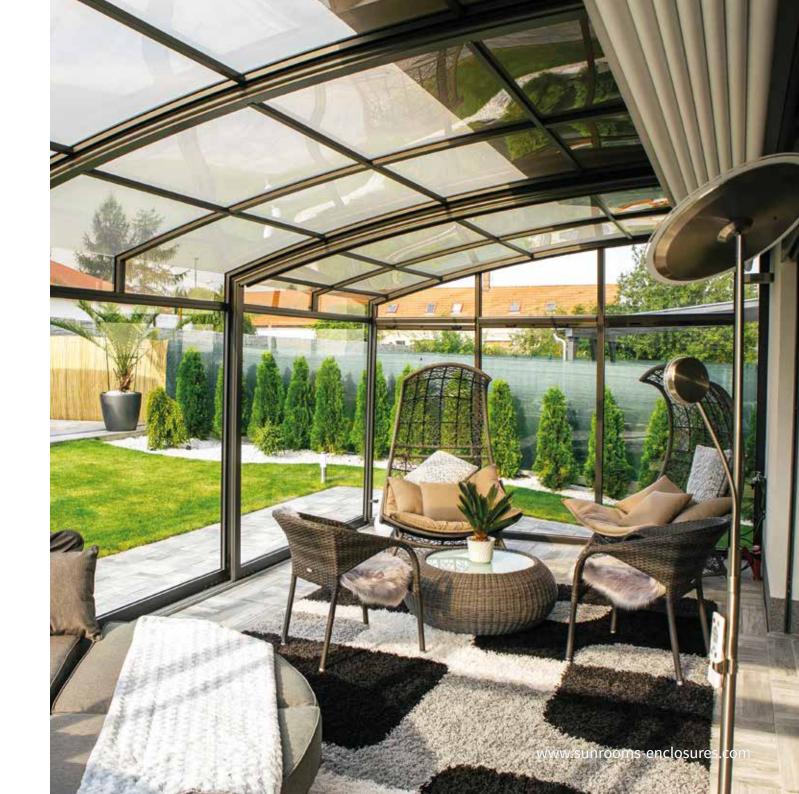

### PATIO ENCLOSURE **CORSO™ PREMIUM**

#### **TECHNICAL DETAILS**

Enclosure maximum width and height is dependent on wind and snow loads in your area. We offer various sizes of aluminum profiles to sustain required loads.

#### safety features

Our unique Easy Up locking system is built into the aluminium profile, securely locking the top and bottom of the segment.

Roof glazing is fitted with UV stable\* and hailstone resistant polycarbonate which comes with a 10 year guarantee as standard.