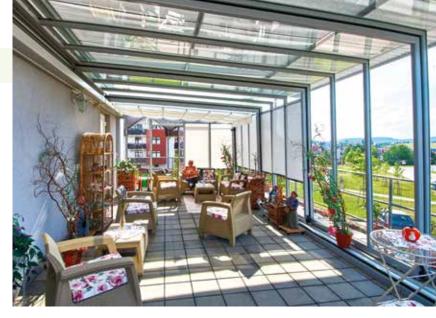

### **INTEGRATED SHADING SYSTEM** Ê

Alukov offers a unique shading system as a protection from the sun. Shading is available in the roof and sides.

CORSO<sup>™</sup> - THE ORIGINAL PATIO ENCLOSURE

**CORSO<sup>™</sup>** - THE ORIGINAL PATIO ENCLOSURE