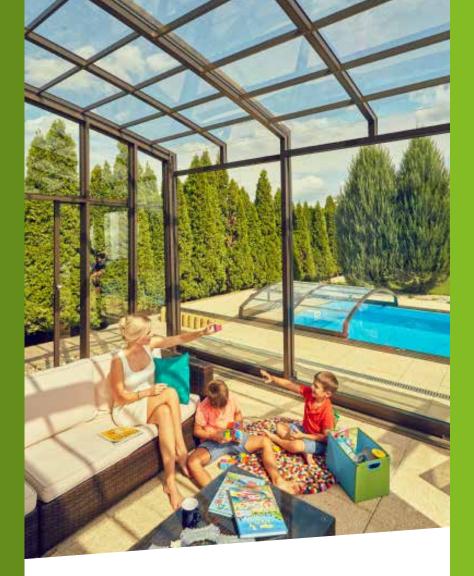

# PATIO ENCLOSURE **CORSO™**

The sliding Corso enclosure is the ideal solution for expanding the covered area of your terrace or enclosing a pool near a building. You can use your terrace fully even in poor weather and all year round. Elegant and bespoke construction, long lasting materials, reliable rails and great service all prove that an enclosure from Alukov is the best choice. Thanks to enclosure's greenhouse effect the entire house benefits from a reduction in loss of heat.

# WHY TO CHOOSE THE CORSO<sup>TM</sup> SLIDING ENCLOSURE

- **CORSO**<sup>™</sup> adds a new dimension and space to your home, comfortable and safe whatever the weather.
- **CORSO**<sup>TM</sup> can be adapted to your unique terrace size, colour and shape.
- **CORSO**<sup>™</sup> is made of high quality materials that will last you more than 20 years.
- **CORSO**<sup>TM</sup> can be upgraded with many additional features shading, mosquito protection, special entrance for pets, ,air flow' windows etc.
- **CORSO**<sup>TM</sup> has passed stringent testing against extreme windy conditions and holds several international safety certificates.
- **CORSO**<sup>TM</sup> will protect your terrace and house wall surface from the effects of wind and also save money on the household heating bills.
- In the winter months you can use **CORSO**<sup>™</sup> for storage of your seasonal garden furniture.
- **CORSO**<sup>TM</sup> is a champion and has won numerous awards at international exhibitions.
- Every **CORSO**<sup>TM</sup> enclosure includes a free consultation with professional measuring.