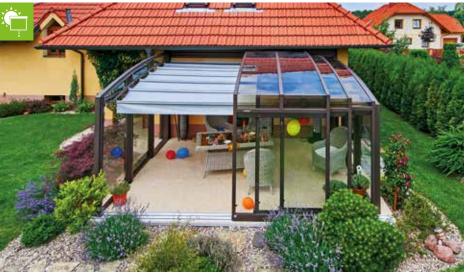

# PATIO ENCLOSURE **CORSO™**

The sliding Corso enclosure is the ideal solution for expanding the covered area of your terrace or enclosing a pool near a building. You can use your terrace fully even in poor weather and all year round. Elegant and bespoke construction, long lasting materials, reliable rails and great service all prove that an enclosure from Alukov is the best choice. Thanks to enclosure's greenhouse effect the entire house benefits from a reduction in loss of heat.

# WHY TO CHOOSE THE CORSO<sup>TM</sup> SLIDING ENCLOSURE

- **CORSO**<sup>™</sup> adds a new dimension and space to your home, comfortable and safe whatever the weather.
- **CORSO**<sup>TM</sup> can be adapted to your unique terrace size, colour and shape.
- **CORSO**<sup>™</sup> is made of high quality materials that will last you more than 20 years.
- **CORSO**<sup>TM</sup> can be upgraded with many additional features shading, mosquito protection, special entrance for pets, ,air flow' windows etc.
- **CORSO**<sup>TM</sup> has passed stringent testing against extreme windy conditions and holds several international safety certificates.
- **CORSO**<sup>TM</sup> will protect your terrace and house wall surface from the effects of wind and also save money on the household heating bills.
- In the winter months you can use **CORSO**<sup>™</sup> for storage of your seasonal garden furniture.
- **CORSO**<sup>TM</sup> is a champion and has won numerous awards at international exhibitions.
- Every **CORSO**<sup>TM</sup> enclosure includes a free consultation with professional measuring.