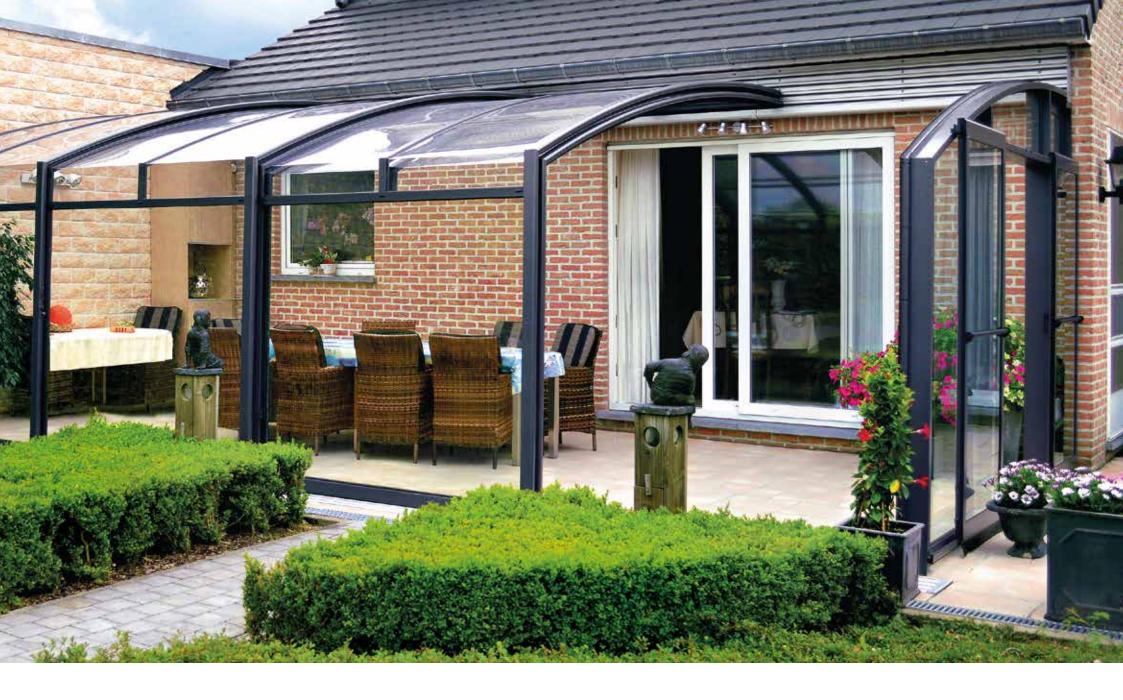

# PATIO ENCLOSURE **CORSO™**

The sliding Corso enclosure is the ideal solution for expanding the covered area of your terrace or enclosing a pool near a building. You can use your terrace fully even in poor weather and all year round. Elegant and bespoke construction, long lasting materials, reliable rails and great service all prove that an enclosure from Alukov is the best choice. Thanks to enclosure's greenhouse effect the entire house benefits from a reduction in loss of heat.

# WHY TO CHOOSE THE CORSO<sup>TM</sup> SLIDING ENCLOSURE

- **CORSO**<sup>™</sup> adds a new dimension and space to your home, comfortable and safe whatever the weather.
- **CORSO**<sup>TM</sup> can be adapted to your unique terrace size, colour and shape.
- **CORSO**<sup>™</sup> is made of high quality materials that will last you more than 20 years.
- **CORSO**<sup>TM</sup> can be upgraded with many additional features shading, mosquito protection, special entrance for pets, ,air flow' windows etc.
- **CORSO**<sup>TM</sup> has passed stringent testing against extreme windy conditions and holds several international safety certificates.
- **CORSO**<sup>TM</sup> will protect your terrace and house wall surface from the effects of wind and also save money on the household heating bills.
- In the winter months you can use **CORSO**<sup>™</sup> for storage of your seasonal garden furniture.
- **CORSO**<sup>TM</sup> is a champion and has won numerous awards at international exhibitions.
- Every **CORSO**<sup>TM</sup> enclosure includes a free consultation with professional measuring.

# PATIO ENCLOSURE **CORSO™ GLASS**