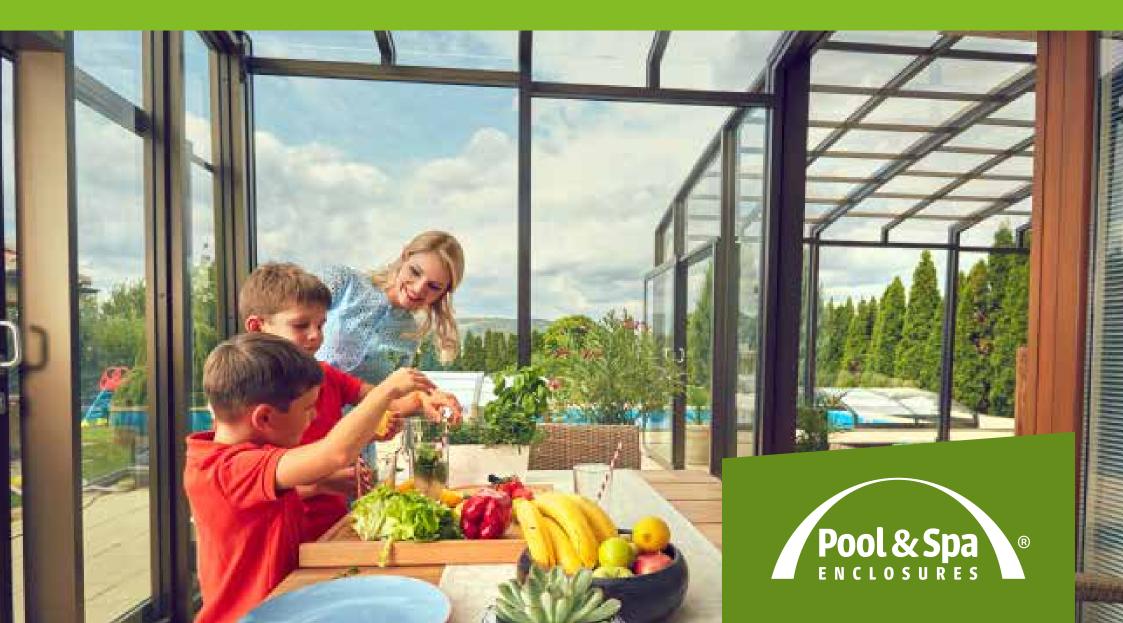

# PATIO ENCLOSURE **CORSO™**

The sliding Corso enclosure is the ideal solution for expanding the covered area of your terrace or enclosing a pool near a building. You can use your terrace fully even in poor weather and all year round. Elegant and bespoke construction, long lasting materials, reliable rails and great service all prove that an enclosure from Alukov is the best choice. Thanks to enclosure's greenhouse effect the entire house benefits from a reduction in loss of heat.

# WHY TO CHOOSE THE CORSO<sup>TM</sup> SLIDING ENCLOSURE

- **CORSO**<sup>™</sup> adds a new dimension and space to your home, comfortable and safe whatever the weather.
- **CORSO**<sup>TM</sup> can be adapted to your unique terrace size, colour and shape.
- **CORSO**<sup>™</sup> is made of high quality materials that will last you more than 20 years.
- **CORSO**<sup>TM</sup> can be upgraded with many additional features shading, mosquito protection, special entrance for pets, ,air flow' windows etc.
- **CORSO**<sup>TM</sup> has passed stringent testing against extreme windy conditions and holds several international safety certificates.
- **CORSO**<sup>TM</sup> will protect your terrace and house wall surface from the effects of wind and also save money on the household heating bills.
- In the winter months you can use **CORSO**<sup>™</sup> for storage of your seasonal garden furniture.
- **CORSO**<sup>TM</sup> is a champion and has won numerous awards at international exhibitions.
- Every **CORSO**<sup>TM</sup> enclosure includes a free consultation with professional measuring.