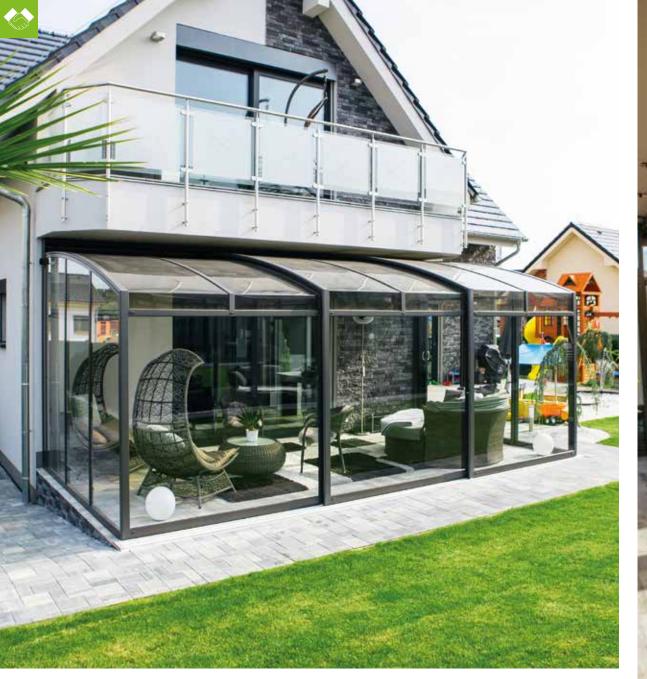

### PATIO ENCLOSURE CORSO<sup>™</sup> ULTIMA, ULTIMAR NEW!

Our new model of terrace enclosure is called **CORSO™** ULTIMA. It is a meticulously designed, clean enclosure with straight lines, surfaces and large glass panels that make the space look even bigger. It is custom designed to meet the needs of even the most demanding requests. Side parts of **CORSO™** ULTIMA have minimum pillars ensuring a perfect view and a perfect connection with your garden. Our designers follow the most recent fashionable trends in **HEIGHT** modern architecture and because we listen to the feedback of our customers, we put these characteristics into the 7ft 9" - 9ft 10" new enclosure and named it **CORSO™** ULTIMA. We have also ULTIMA R version with stronger roof construction that allows to make wider enclosure up to 6 meters. This type is especially good for restaurant gardens, cafes, hotels and **LENGTH** other public places.

#### **GLAZING**

Safety glass CONNEX 33.1. in two freestanding end panels and in sides. The roof section is filled with 6mm compact polycarbonate.