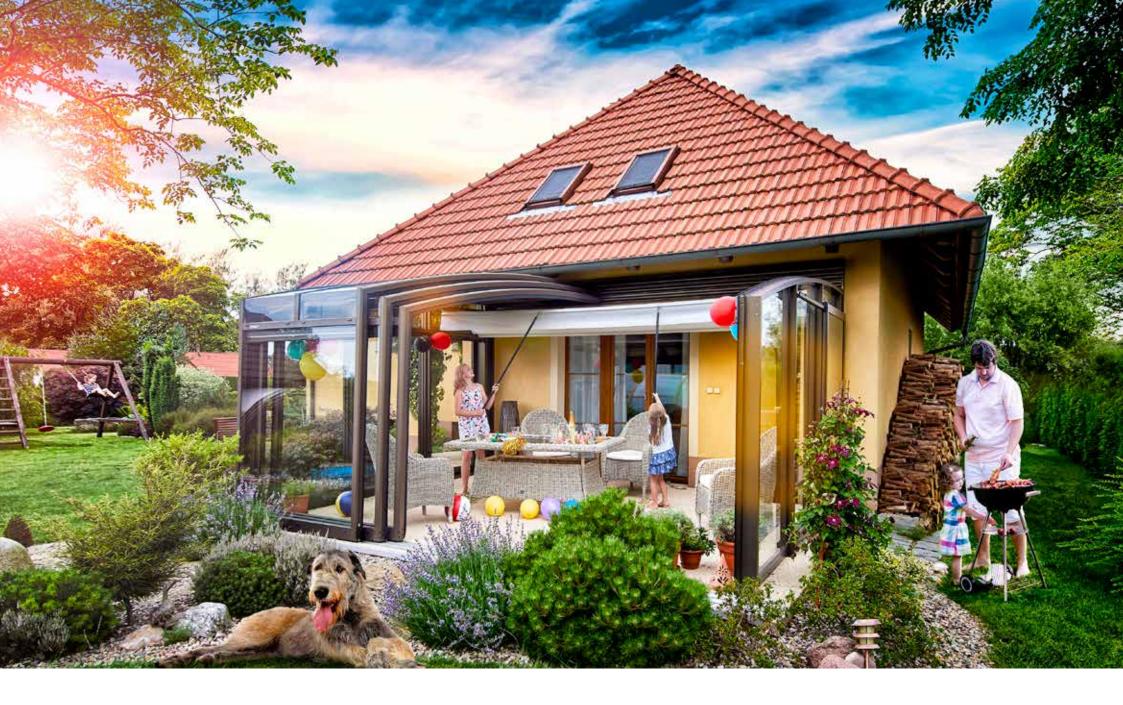

# PATIO ENCLOSURE **CORSO™**

The sliding Corso enclosure is the ideal solution for expanding the covered area of your terrace or enclosing a pool near a building. You can use your terrace fully even in poor weather and all year round. Elegant and bespoke construction, long lasting materials, reliable rails and great service all prove that an enclosure from Alukov is the best choice. Thanks to enclosure's greenhouse effect the entire house benefits from a reduction in loss of heat.

# WHY TO CHOOSE THE CORSO<sup>TM</sup> SLIDING ENCLOSURE

- **CORSO**<sup>™</sup> adds a new dimension and space to your home, comfortable and safe whatever the weather.
- **CORSO**<sup>TM</sup> can be adapted to your unique terrace size, colour and shape.
- **CORSO**<sup>™</sup> is made of high quality materials that will last you more than 20 years.
- **CORSO**<sup>TM</sup> can be upgraded with many additional features shading, mosquito protection, special entrance for pets, ,air flow' windows etc.
- **CORSO**<sup>TM</sup> has passed stringent testing against extreme windy conditions and holds several international safety certificates.
- **CORSO**<sup>TM</sup> will protect your terrace and house wall surface from the effects of wind and also save money on the household heating bills.
- In the winter months you can use **CORSO**<sup>™</sup> for storage of your seasonal garden furniture.
- **CORSO**<sup>TM</sup> is a champion and has won numerous awards at international exhibitions.
- Every **CORSO**<sup>TM</sup> enclosure includes a free consultation with professional measuring.