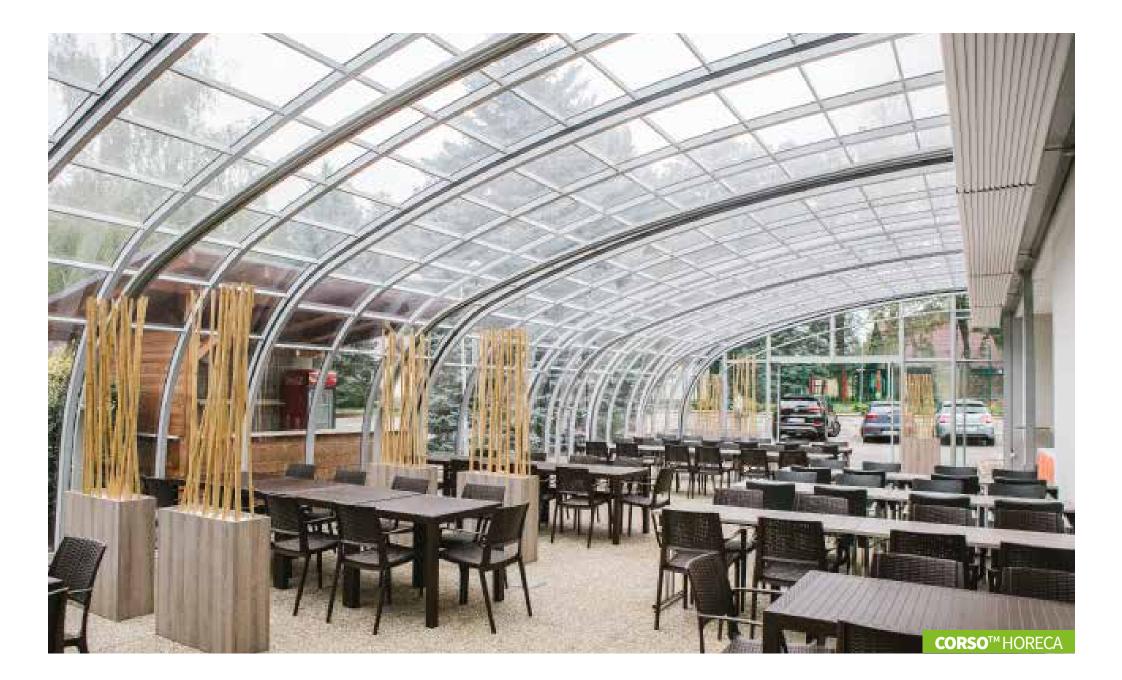

### PATIO ENCLOSURE **CORSO<sup>TM</sup> HORECA** SOLUTION FOR BUSINESSES

#### **MAXIMIZE YOUR REVENUE**

Do you have a pub, restaurant or coffee shop with an outdoor area that only gets used by customers during the summer or never gets used at all? Would you like to make use of that outdoor area with happy paying customers for all year long? Well you can with a **CORSO**<sup>™</sup>.

**CORSO**<sup>™</sup> enclosures will attract new customers as well as old into your establishment. **CORSO**<sup>™</sup> enclosures take customers outside, secure and protected from the elements by their transparent structure. **CORSO**<sup>™</sup> enclosures are easy to maintain. **CORSO**<sup>™</sup> comes with a choice of 5 different color profiles. **CORSO**<sup>™</sup> enclosures offer a wonderful Return Of Investments.