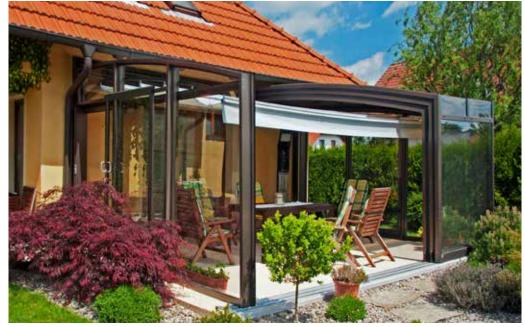

# PATIO ENCLOSURE **CORSO™**

The sliding Corso enclosure is the ideal solution for expanding the covered area of your terrace or enclosing a pool near a building. You can use your terrace fully even in poor weather and all year round. Elegant and bespoke construction, long lasting materials, reliable rails and great service all prove that an enclosure from Alukov is the best choice. Thanks to enclosure's greenhouse effect the entire house benefits from a reduction in loss of heat.

# WHY TO CHOOSE THE CORSO<sup>TM</sup> SLIDING ENCLOSURE

- **CORSO**<sup>™</sup> adds a new dimension and space to your home, comfortable and safe whatever the weather.
- **CORSO**<sup>TM</sup> can be adapted to your unique terrace size, colour and shape.
- **CORSO**<sup>™</sup> is made of high quality materials that will last you more than 20 years.
- **CORSO**<sup>TM</sup> can be upgraded with many additional features shading, mosquito protection, special entrance for pets, ,air flow' windows etc.
- **CORSO**<sup>TM</sup> has passed stringent testing against extreme windy conditions and holds several international safety certificates.
- **CORSO**<sup>TM</sup> will protect your terrace and house wall surface from the effects of wind and also save money on the household heating bills.
- In the winter months you can use **CORSO**<sup>™</sup> for storage of your seasonal garden furniture.
- **CORSO**<sup>TM</sup> is a champion and has won numerous awards at international exhibitions.
- Every **CORSO**<sup>TM</sup> enclosure includes a free consultation with professional measuring.