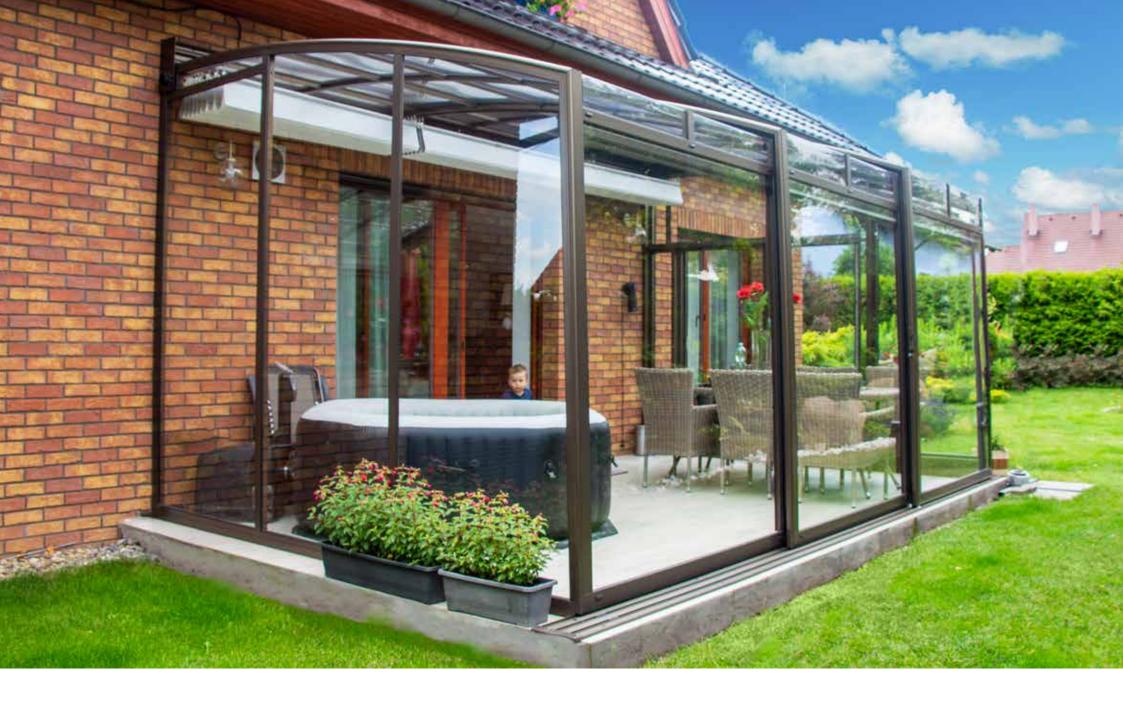

# PATIO ENCLOSURE **CORSO<sup>™</sup>ENTRY**

#### **TECHNICAL DETAILS**

Enclosure maximum width and height is dependent on wind and snow loads in your area. We offer various sizes of aluminum profiles to sustain required loads.

#### **POLYCARBONATE OPTION**

The Corso Entry is elegant with its curved aluminium profile structure. Each section is fitted with single sheets of extremely strong UV stable polycarbonate.

www.sunrooms-enclosures.com