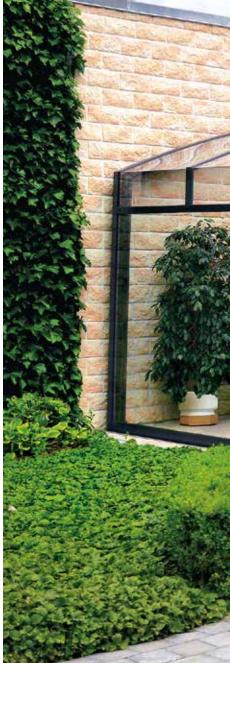

# PATIO ENCLOSURE **CORSO™**

The sliding Corso enclosure is the ideal solution for expanding the covered area of your terrace or enclosing a pool near a building. You can use your terrace fully even in poor weather and all year round. Elegant and bespoke construction, long lasting materials, reliable rails and great service all prove that an enclosure from Alukov is the best choice. Thanks to enclosure's greenhouse effect the entire house benefits from a reduction in loss of heat.

# WHY TO CHOOSE THE CORSO<sup>TM</sup> SLIDING ENCLOSURE

- **CORSO**<sup>™</sup> adds a new dimension and space to your home, comfortable and safe whatever the weather.
- **CORSO**<sup>TM</sup> can be adapted to your unique terrace size, colour and shape.
- **CORSO**<sup>™</sup> is made of high quality materials that will last you more than 20 years.
- **CORSO**<sup>TM</sup> can be upgraded with many additional features shading, mosquito protection, special entrance for pets, ,air flow' windows etc.
- **CORSO**<sup>TM</sup> has passed stringent testing against extreme windy conditions and holds several international safety certificates.
- **CORSO**<sup>TM</sup> will protect your terrace and house wall surface from the effects of wind and also save money on the household heating bills.
- In the winter months you can use **CORSO**<sup>™</sup> for storage of your seasonal garden furniture.
- **CORSO**<sup>TM</sup> is a champion and has won numerous awards at international exhibitions.
- Every **CORSO**<sup>TM</sup> enclosure includes a free consultation with professional measuring.