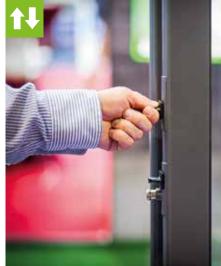

#### **ACCESS FOR PETS**

Gives your pet a separate lockable entrance through which it will run out or come back to the terrace whenever it wants.