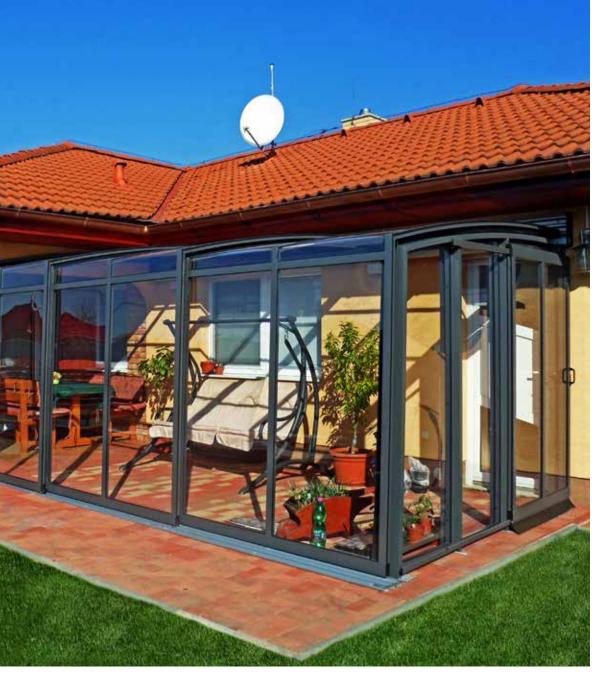

# PATIO ENCLOSURE **CORSO™ GLASS**

#### **CORSO<sup>™</sup>** - THE ORIGINAL PATIO ENCLOSURE

#### GLAZING

Safety glass CONNEX 33.1 in both free standing end pannels. Safety glass CONNEX 44.1 in the roof.