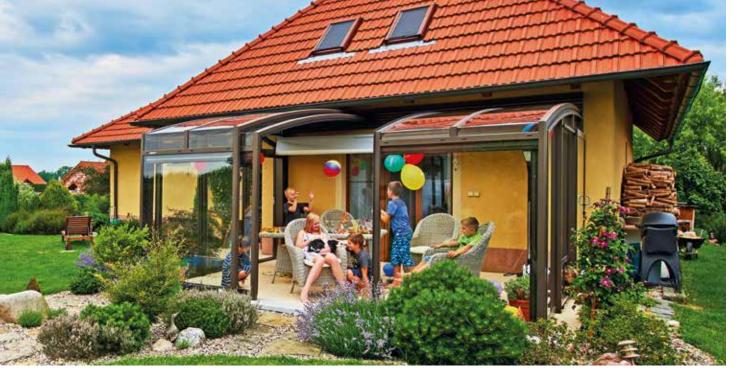

# PATIO ENCLOSURE **CORSO™**

The sliding Corso enclosure is the ideal solution for expanding the covered area of your terrace or enclosing a pool near a building. You can use your terrace fully even in poor weather and all year round. Elegant and bespoke construction, long lasting materials, reliable rails and great service all prove that an enclosure from Alukov is the best choice. Thanks to enclosure's greenhouse effect the entire house benefits from a reduction in loss of heat.

# WHY TO CHOOSE THE CORSO<sup>TM</sup> SLIDING ENCLOSURE

- **CORSO**<sup>™</sup> adds a new dimension and space to your home, comfortable and safe whatever the weather.
- **CORSO**<sup>TM</sup> can be adapted to your unique terrace size, colour and shape.
- **CORSO**<sup>™</sup> is made of high quality materials that will last you more than 20 years.
- **CORSO**<sup>TM</sup> can be upgraded with many additional features shading, mosquito protection, special entrance for pets, ,air flow' windows etc.
- **CORSO**<sup>TM</sup> has passed stringent testing against extreme windy conditions and holds several international safety certificates.
- **CORSO**<sup>TM</sup> will protect your terrace and house wall surface from the effects of wind and also save money on the household heating bills.
- In the winter months you can use **CORSO**<sup>™</sup> for storage of your seasonal garden furniture.
- **CORSO**<sup>TM</sup> is a champion and has won numerous awards at international exhibitions.
- Every **CORSO**<sup>TM</sup> enclosure includes a free consultation with professional measuring.