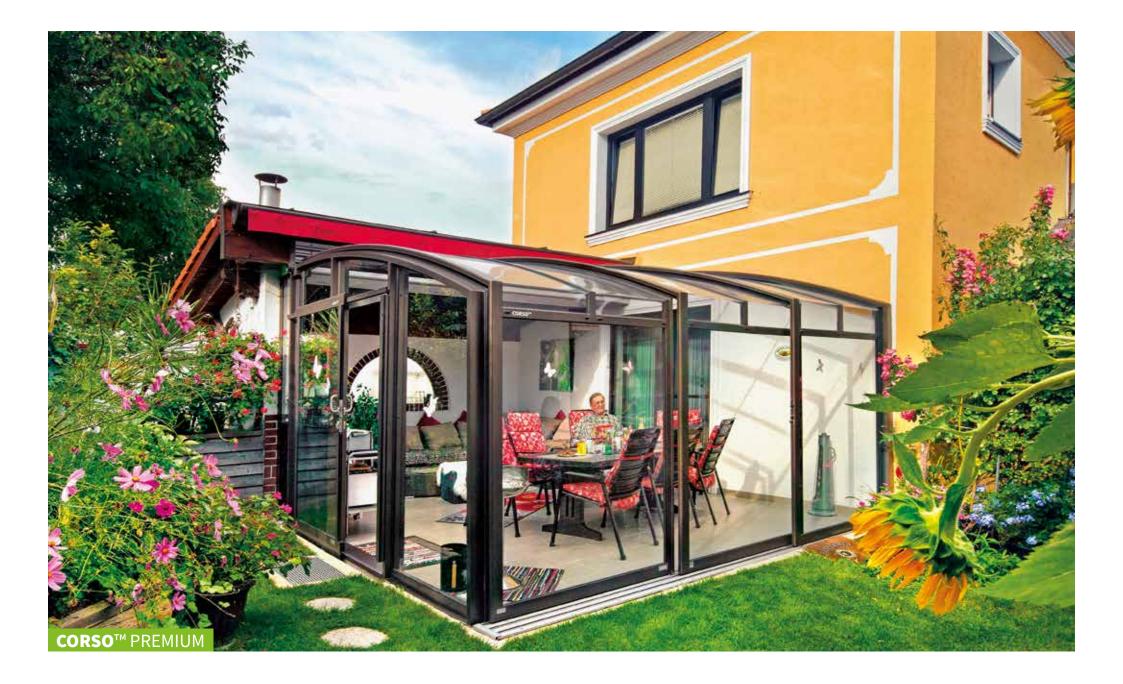

### PATIO ENCLOSURE **CORSO™ PREMIUM**

#### **TECHNICAL DETAILS**

Enclosure maximum width and height is dependent on wind and snow loads in your area. We offer various sizes of aluminum profiles to sustain required loads.

#### safety features

Our unique Easy Up locking system is built into the aluminium profile, securely locking the top and bottom of the segment.

Roof glazing is fitted with UV stable\* and hailstone resistant polycarbonate which comes with a 10 year guarantee as standard.