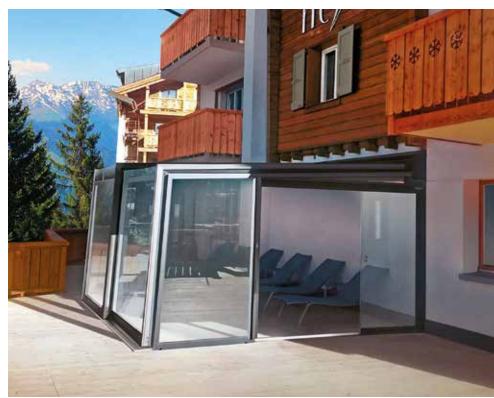

### PATIO ENCLOSURE **CORSO<sup>TM</sup> HORECA** SOLUTION FOR BUSINESSES

#### **MAXIMIZE YOUR REVENUE**

Do you have a pub, restaurant or coffee shop with an outdoor area that only gets used by customers during the summer or never gets used at all? Would you like to make use of that outdoor area with happy paying customers for all year long? Well you can with a **CORSO**<sup>™</sup>.

**CORSO**<sup>™</sup> enclosures will attract new customers as well as old into your establishment. **CORSO**<sup>™</sup> enclosures take customers outside, secure and protected from the elements by their transparent structure. **CORSO**<sup>™</sup> enclosures are easy to maintain. **CORSO**<sup>™</sup> comes with a choice of 5 different color profiles. **CORSO**<sup>™</sup> enclosures offer a wonderful Return Of Investments.

Your customers will love the **CORSO**<sup>™</sup> especially during warm days, as they will literally be able to take the roof off.

#### BENEFITS

- Extended use of outdoor space (all year long)
- Protects your customers from adverse weather conditions
- Fully lockable, safe and secure
- Attractive environment for clients
- Eliminates noise and dust pollution
- Easy slide and glide system
- Fast return on investment