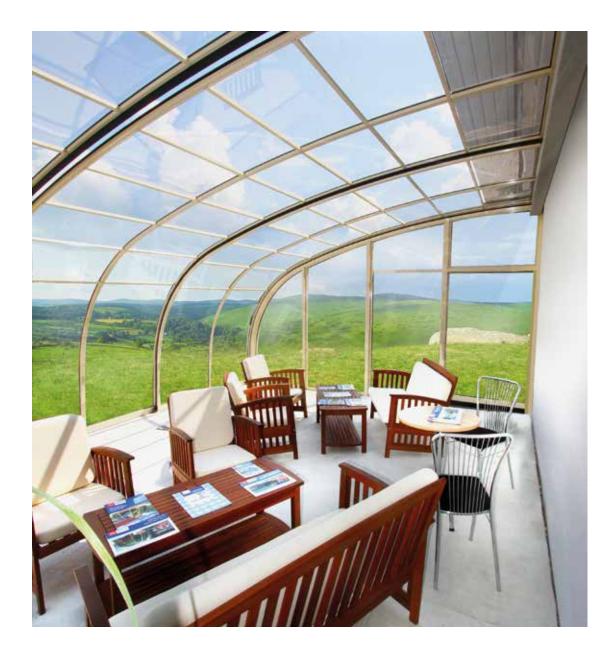

# PATIO ENCLOSURE **CORSO™**

The sliding Corso enclosure is the ideal solution for expanding the covered area of your terrace or enclosing a pool near a building. You can use your terrace fully even in poor weather and all year round. Elegant and bespoke construction, long lasting materials, reliable rails and great service all prove that an enclosure from Alukov is the best choice. Thanks to enclosure's greenhouse effect the entire house benefits from a reduction in loss of heat.

# WHY TO CHOOSE THE CORSO<sup>TM</sup> SLIDING ENCLOSURE

- **CORSO**<sup>™</sup> adds a new dimension and space to your home, comfortable and safe whatever the weather.
- **CORSO**<sup>TM</sup> can be adapted to your unique terrace size, colour and shape.
- **CORSO**<sup>™</sup> is made of high quality materials that will last you more than 20 years.
- **CORSO**<sup>TM</sup> can be upgraded with many additional features shading, mosquito protection, special entrance for pets, ,air flow' windows etc.
- **CORSO**<sup>TM</sup> has passed stringent testing against extreme windy conditions and holds several international safety certificates.
- **CORSO**<sup>TM</sup> will protect your terrace and house wall surface from the effects of wind and also save money on the household heating bills.
- In the winter months you can use **CORSO**<sup>™</sup> for storage of your seasonal garden furniture.
- **CORSO**<sup>TM</sup> is a champion and has won numerous awards at international exhibitions.
- Every **CORSO**<sup>TM</sup> enclosure includes a free consultation with professional measuring.