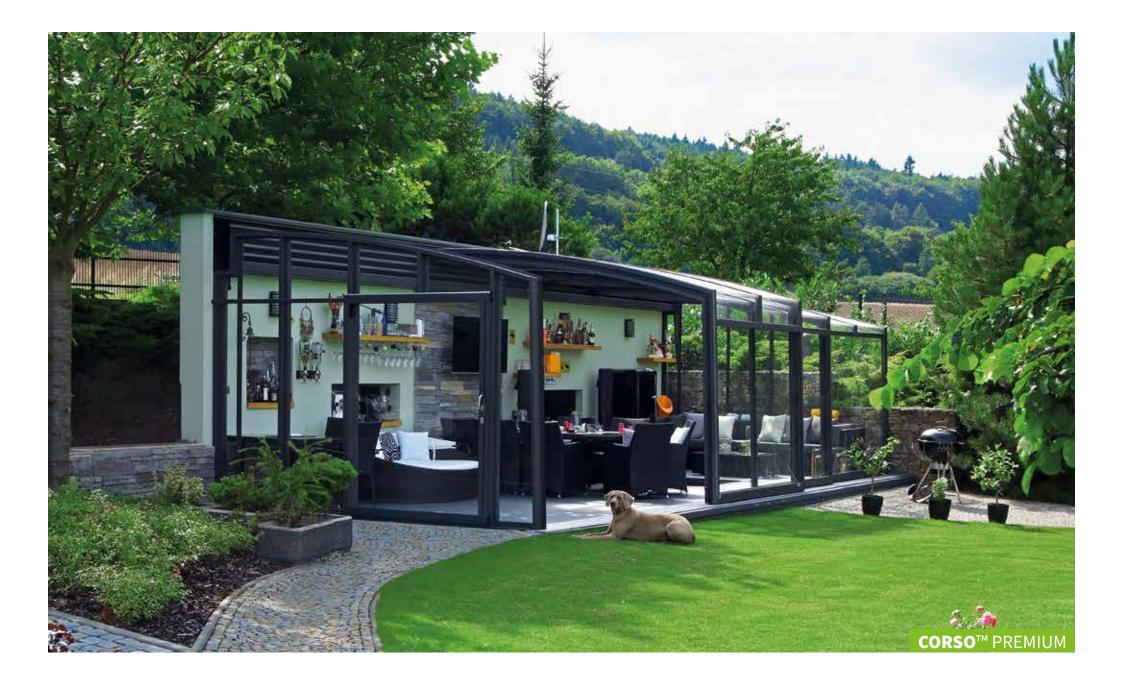

### PATIO ENCLOSURE **CORSO™ PREMIUM**

#### **TECHNICAL DETAILS**

Enclosure maximum width and height is dependent on wind and snow loads in your area. We offer various sizes of aluminum profiles to sustain required loads.

#### safety features

Our unique Easy Up locking system is built into the aluminium profile, securely locking the top and bottom of the segment.

Roof glazing is fitted with UV stable\* and hailstone resistant polycarbonate which comes with a 10 year guarantee as standard.