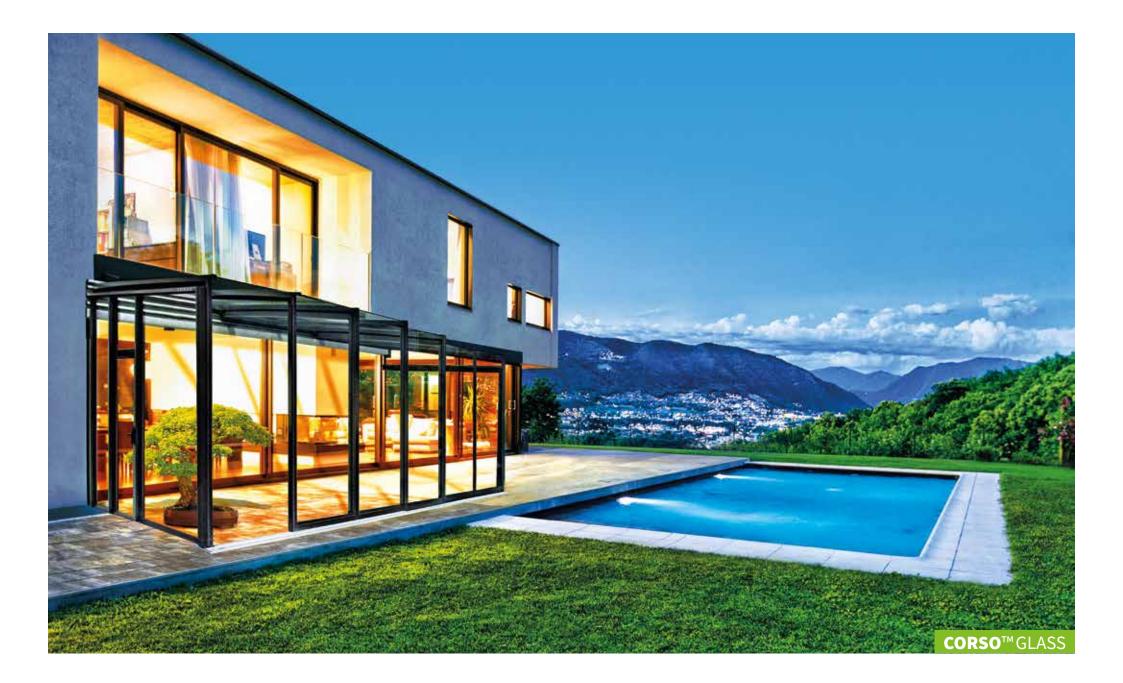

# PATIO ENCLOSURE **CORSO™ GLASS**

#### **CORSO<sup>™</sup>** - THE ORIGINAL PATIO ENCLOSURE

#### **TECHNICAL DETAILS**

Enclosure maximum width and height is dependent on wind and snow loads in your area. We offer various sizes of aluminum profiles to sustain required loads.

#### GLAZING

Safety glass CONNEX 33.1 in both free standing end pannels. Safety glass CONNEX 44.1 in the roof.